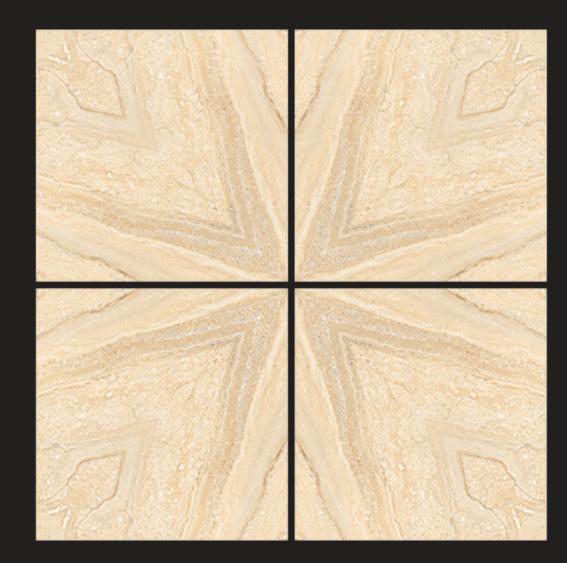

2027** Size : 600x600 MM Finish : Glossy









**CS 2028** Size : **600x600 MM** Finish : **Glossy** 









**CS 2029** Size : **600x600 MM** Finish : **Glossy** 









**CS 2030** Size : **600x600 MM** Finish <u>: **Glossy**</u>









**CS 2031** Size : **600x600 MM** Finish : **Glossy** 











**CS 2032** Size : **600x600 MM** Finish : **Glossy** 









**CS 2034** Size : **600x600 MM** Finish : **Glossy** 









**CS 2036** Size : **600x600 MM** Finish : **Glossy** 







CS 2037 Size : 600x600 MM Finish : Glossy









**CS 2038** Size : **600x600 MM** Finish : **Glossy** 











CS 2039

Size : 600x600 MM Finish : Glossy









**CS 2040** Size : **600x600 MM** Finish : **Glossy** 









**CS 2041** Size : **600x600 MM** Finish <u>: **Glossy**</u>









# CS 2043

Size : 600x600 MM Finish : Glossy









**CS 2044** Size : 600x600 MM Finish : Glossy











**CS 2045** Size : 600x600 MM Finish : Glossy









**CS 2046** Size : **600x600 MM** Finish : **Glossy** 









**CS 2047** Size : **600x600 MM** Finish <u>: **Glossy**</u>









**CS 2048** Size : **600x600 MM** Finish : **Glossy** 









**CS 4001** Size : **600x600 MM** Finish : **Glossy** 











**CS 4002** Size : **600x600 MM** Finish <u>: **Glossy**</u>









**CS 4003** Size : **600x600 MM** Finish : **Glossy** 









**CS 4004** Size : **600x600 MM** Finish : **Glossy** 









**CS 4005** Size : **600x600 MM** Finish : **Glossy** 









**CS 4006** Size : **600x600 MM** Finish : **Glossy** 











**CS 4007** Size : **600x600 MM**