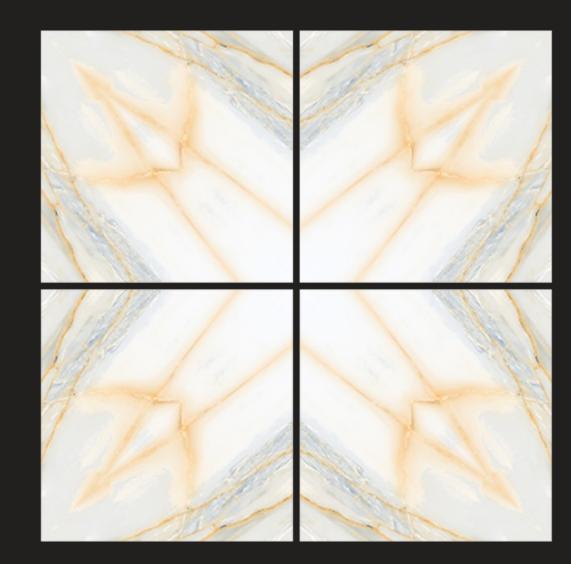

# ONYX JELLY\_A Size : 600x600 MM Finish : Glossy

ORO\_WAVE\_A Size : 600x600 MM Finish : Glossy

**POLAR\_A** Size : 600x600 MM Finish : Glossy