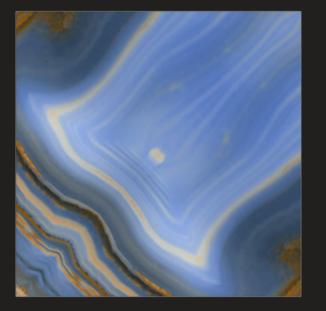

**CS 2022** Size : **600x600 MM** Finish <u>: **Glossy**</u>

**CS 2024** Size : **600x600 MM** Finish : **Glossy** 

**CS 2026** Size : **600x600 MM** Finish <u>: **Glossy**</u>

**CS 2027** Size : 600x600 MM Finish : Glossy