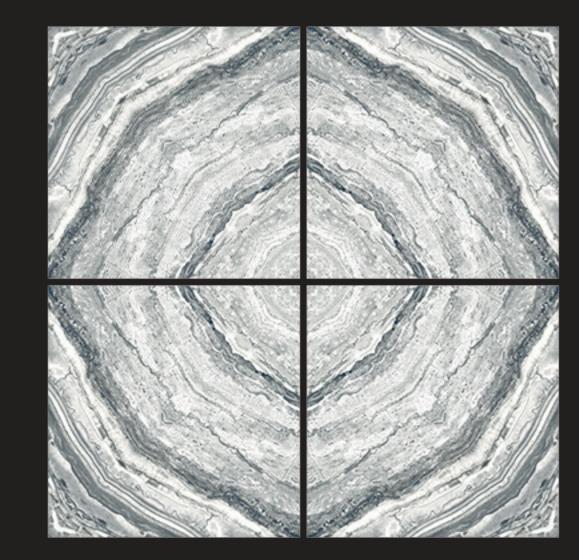

** 











**CS 2032** Size : **600x600 MM** Finish : **Glossy** 









**CS 2034** Size : **600x600 MM** Finish : **Glossy** 









**CS 2036** Size : **600x600 MM** Finish : **Glossy** 







CS 2037 Size : 600x600 MM Finish : Glossy









**CS 2038** Size : **600x600 MM** Finish : **Glossy** 











CS 2039

Size : 600x600 MM Finish : Glossy









**CS 2040** Size : **600x600 MM** Finish : **Glossy** 









**CS 2041** Size : **600x600 MM** Finish <u>: **Glossy**</u>









# CS 2043

Size : 600x600 MM Finish : Glossy









**CS 2044** Size : 600x600 MM Finish : Glossy











**CS 2045** Size : 600x600 MM Finish : Glossy









**CS 2046** Size : **600x600 MM** Finish : **Glossy** 









**CS 2047** Size : **600x600 MM** Finish <u>: **Glossy**</u>









**CS 2048** Size : **600x600 MM** Finish : **Glossy** 









**CS 4001** Size : **600x600 MM** Finish : **Glossy** 











**CS 4002** Size : **600x600 MM** Finish <u>: **Glossy**</u>









**CS 4003** Size : **600x600 MM** Finish : **Glossy** 









**CS 4004** Size : **600x600 MM** Finish : **Glossy** 









**CS 4005** Size : **600x600 MM** Finish : **Glossy** 









**CS 4006** Size : **600x600 MM** Finish : **Glossy** 











**CS 4007** Size : **600x600 MM** Finish : **Glossy** 









**CS 4009** Size : **600x600 MM** Finish : **Glossy**