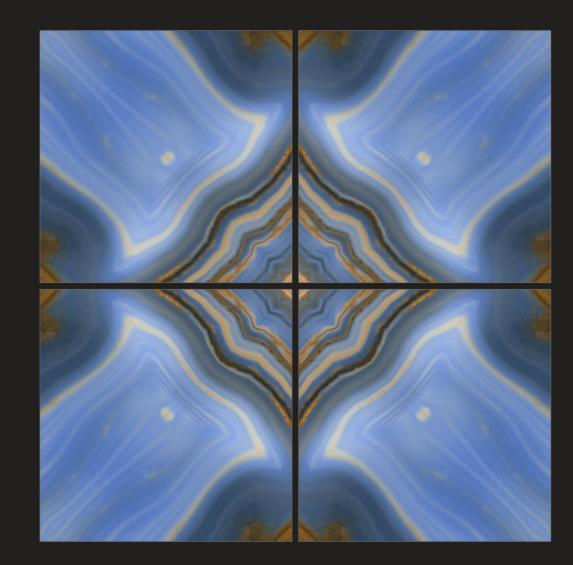

**CS 2022** Size : **600x600 MM** Finish <u>: **Glossy**</u>

**CS 2024** Size : **600x600 MM** Finish : **Glossy** 

**CS 2026** Size : **600x600 MM** Finish <u>: **Glossy**</u>

**CS 2027** Size : 600x600 MM Finish : Glossy