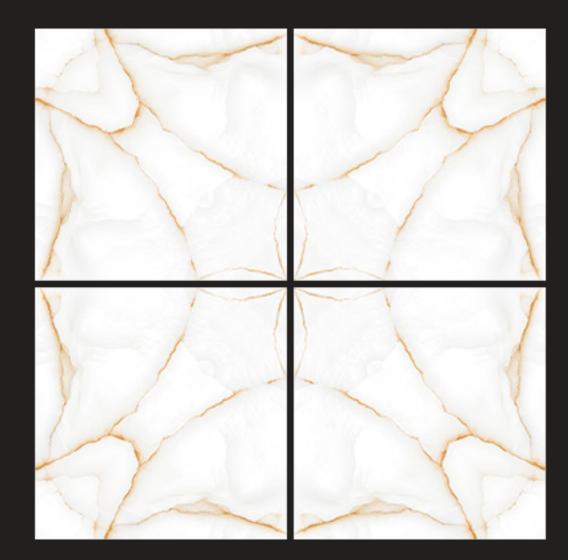

# ONYX JELLY\_A Size : 600x600 MM Finish : Glossy

ORO\_WAVE\_A Size : 600x600 MM Finish : Glossy

**POLAR\_A** Size : 600x600 MM Finish : Glossy