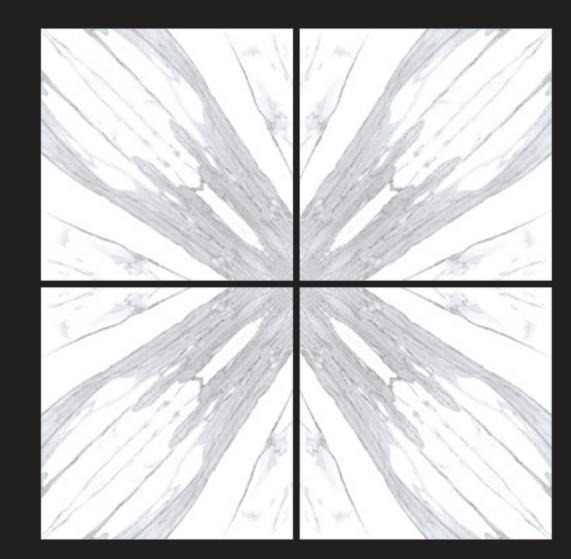

024** Size : **600x600 MM** Finish : **Glossy** 









**CS 2026** Size : **600x600 MM** Finish <u>: **Glossy**</u>











**CS 2027** Size : 600x600 MM Finish : Glossy









**CS 2028** Size : **600x600 MM** Finish : **Glossy** 









**CS 2029** Size : **600x600 MM** Finish : **Glossy** 









**CS 2030** Size : **600x600 MM** Finish <u>: **Glossy**</u>









**CS 2031** Size : **600x600 MM** Finish : **Glossy** 











**CS 2032** Size : **600x600 MM** Finish : **Glossy** 









**CS 2034** Size : **600x600 MM** Finish : **Glossy** 









**CS 2036** Size : **600x600 MM** Finish : **Glossy** 







CS 2037 Size : 600x600 MM Finish : Glossy









**CS 2038** Size : **600x600 MM** Finish : **Glossy** 











CS 2039

Size : 600x600 MM Finish : Glossy









**CS 2040** Size : **600x600 MM** Finish : **Glossy** 









**CS 2041** Size : **600x600 MM** Finish <u>: **Glossy**</u>









# CS 2043

Size : 600x600 MM Finish : Glossy









**CS 2044** Size : 600x600 MM Finish : Glossy











**CS 2045** Size : 600x600 MM Finish : Glossy









**CS 2046** Size : **600x600 MM** Finish : **Glossy** 









**CS 2047** Size : **600x600 MM** Finish <u>: **Glossy**</u>









**CS 2048** Size : **600x600 MM** Finish : **Glossy** 









**CS 4001** Size : **600x600 MM** Finish : **Glossy** 











**CS 4002** Size : **600x600 MM** Finish <u>: **Glossy**</u>









**CS 4003** Size : **600x600 MM** Finish : **Glossy** 









**CS 4004** Size : **600x600 MM** Finish : **Glossy** 









**CS 4005** Size : **600x600 M