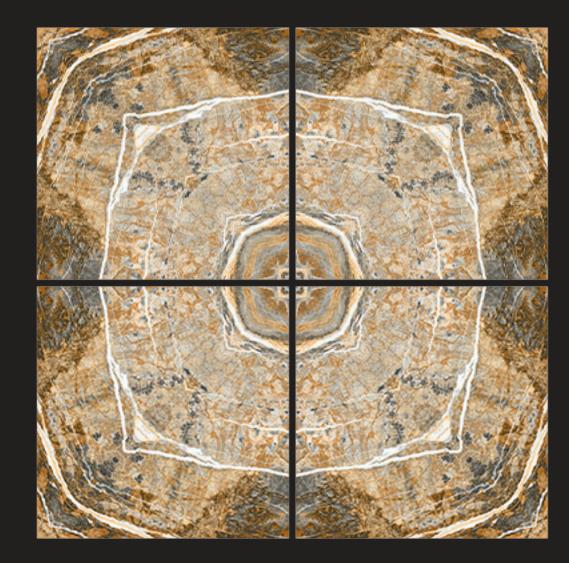

**CS 2032** Size : **600x600 MM** Finish : **Glossy** 

**CS 2034** Size : **600x600 MM** Finish : **Glossy** 

**CS 2036** Size : **600x600 MM** Finish : **Glossy** 

CS 2037 Size : 600x600 MM Finish : Glossy