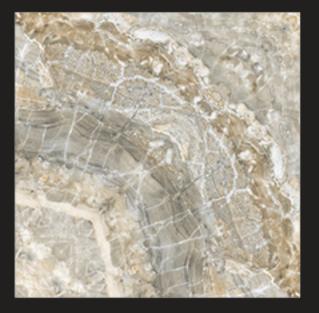

## WAVE\_BLUE\_A

Size : 600x600 MM Finish : Glossy

**CS 2001** Size : **600x600 MM** Finish <u>: **Glossy**</u>

**CS 2002** Size : **600x600 MM** Finish <u>: **Glossy**</u>

**CS 2006** Size : **600x600 MM** Finish : **Glossy** 