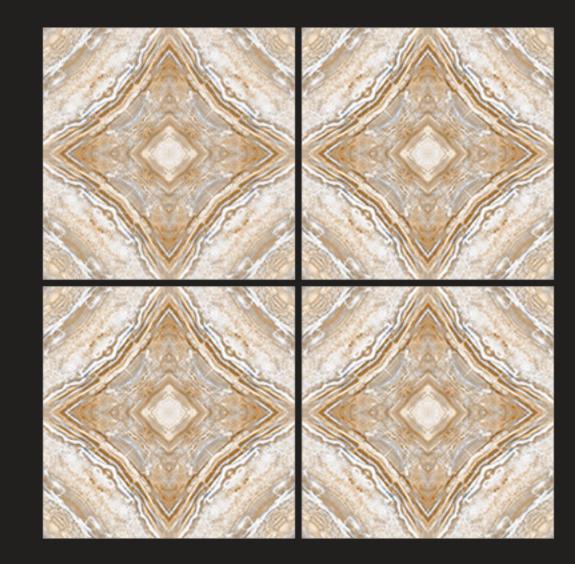

# ONYX JELLY\_A Size : 600x600 MM Finish : Glossy

ORO\_WAVE\_A Size : 600x600 MM Finish : Glossy

**POLAR\_A** Size : 600x600 MM Finish : Glossy