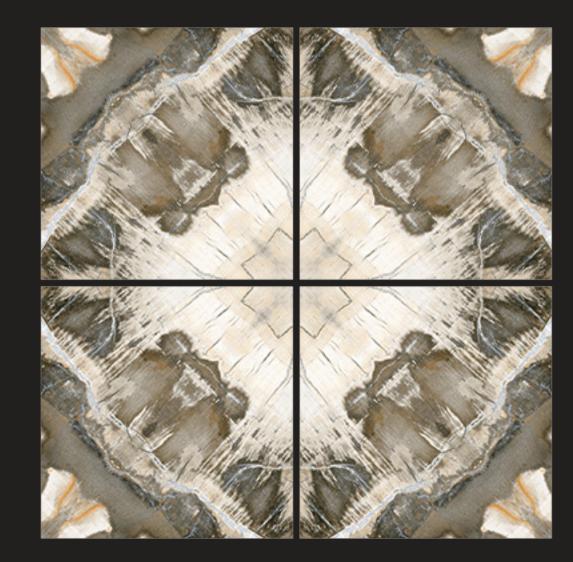

Glossy** 











**CS 2008** Size : **600x600 MM** Finish : **Glossy** 









**CS 2009** Size : **600x600 MM** Finish : **Glossy** 









**CS 2011** Size : **600x600 MM** Finish : **Glossy** 









**CS 2012** Size : **600x600 MM** Finish <u>: **Glossy**</u>









**CS 2013** Size : **600x600 MM** Finish <u>: **Glossy**</u>











**CS 2014** Size : **600x600 MM** Finish : **Glossy** 









**CS 2021** Size : **600x600 MM** Finish : **Glossy** 









**CS 2022** Size : **600x600 MM** Finish <u>: **Glossy**</u>









**CS 2024** Size : **600x600 MM** Finish : **Glossy** 









**CS 2026** Size : **600x600 MM** Finish <u>: **Glossy**</u>











**CS 2027** Size : 600x600 MM Finish : Glossy









**CS 2028** Size : **600x600 MM** Finish : **Glossy** 









**CS 2029** Size : **600x600 MM** Finish : **Glossy** 









**CS 2030** Size : **600x600 MM** Finish <u>: **Glossy**</u>









**CS 2031** Size : **600x600 MM** Finish : **Glossy** 











**CS 2032** Size : **600x600 MM** Finish : **Glossy** 









**CS 2034** Size : **600x600 MM** Finish : **Glossy** 









**CS 2036** Size : **600x600 MM** Finish : **Glossy** 







CS 2037 Size : 600x600 MM Finish : Glossy









**CS 2038** Size : **600x600 MM** Finish : **Glossy** 











CS 2039

Size : 600x600 MM Finish : Glossy









**CS 2040** Size : **600x600 MM** Finish : **Glossy** 









**CS 2041** Size : **600x600 MM** Finish <u>: **Glossy**</u>









# CS 2043

Size : 600x600 MM Finish : Glossy









**CS 2044** Size : 600x600 MM Finish : Glossy