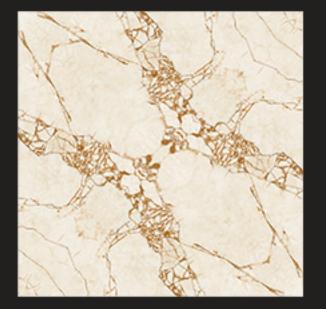

ssy**</u>











**CS 2014** Size : **600x600 MM** Finish : **Glossy** 









**CS 2021** Size : **600x600 MM** Finish : **Glossy** 









**CS 2022** Size : **600x600 MM** Finish <u>: **Glossy**</u>









**CS 2024** Size : **600x600 MM** Finish : **Glossy** 









**CS 2026** Size : **600x600 MM** Finish <u>: **Glossy**</u>











**CS 2027** Size : 600x600 MM Finish : Glossy









**CS 2028** Size : **600x600 MM** Finish : **Glossy** 









**CS 2029** Size : **600x600 MM** Finish : **Glossy** 









**CS 2030** Size : **600x600 MM** Finish <u>: **Glossy**</u>









**CS 2031** Size : **600x600 MM** Finish : **Glossy** 











**CS 2032** Size : **600x600 MM** Finish : **Glossy** 









**CS 2034** Size : **600x600 MM** Finish : **Glossy** 









**CS 2036** Size : **600x600 MM** Finish : **Glossy** 







CS 2037 Size : 600x600 MM Finish : Glossy









**CS 2038** Size : **600x600 MM** Finish : **Glossy** 











CS 2039

Size : 600x600 MM Finish : Glossy









**CS 2040** Size : **600x600 MM** Finish : **Glossy** 









**CS 2041** Size : **600x600 MM** Finish <u>: **Glossy**</u>









# CS 2043

Size : 600x600 MM Finish : Glossy









**CS 2044** Size : 600x600 MM Finish : Glossy











**CS 2045** Size : 600x600 MM Finish : Glossy









**CS 2046** Size : **600x600 MM** Finish : **Glossy** 









**CS 2047** Size : **600x600 MM** Finish <u>: **Glossy**</u>









**CS 2048** Size : **600x600 MM** Finish : **Glossy** 









**CS 4001** Size : **600x600 MM** Finish : **Glossy** 











**C