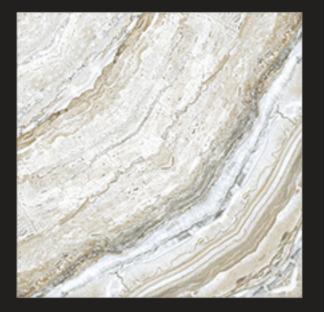

# ONYX JELLY\_A Size : 600x600 MM Finish : Glossy

ORO\_WAVE\_A Size : 600x600 MM Finish : Glossy

**POLAR\_A** Size : 600x600 MM Finish : Glossy