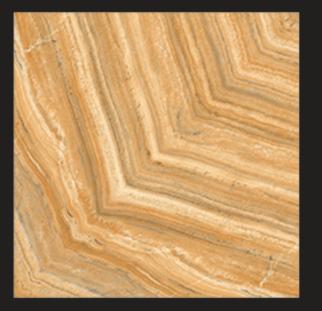

# ONYX JELLY\_A Size : 600x600 MM Finish : Glossy

ORO\_WAVE\_A Size : 600x600 MM Finish : Glossy

**POLAR\_A** Size : 600x600 MM Finish : Glossy