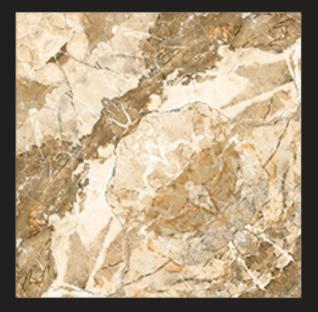

# ONYX JELLY\_A Size : 600x600 MM Finish : Glossy

ORO\_WAVE\_A Size : 600x600 MM Finish : Glossy

**POLAR\_A** Size : 600x600 MM Finish : Glossy