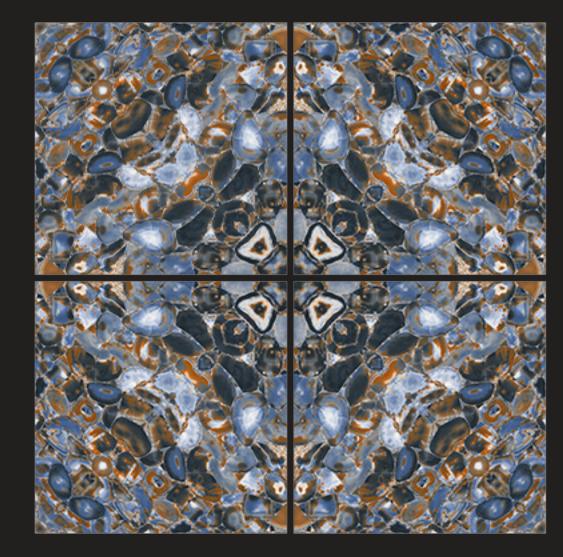

# ONYX JELLY\_A Size : 600x600 MM Finish : Glossy

ORO\_WAVE\_A Size : 600x600 MM Finish : Glossy

**POLAR\_A** Size : 600x600 MM Finish : Glossy