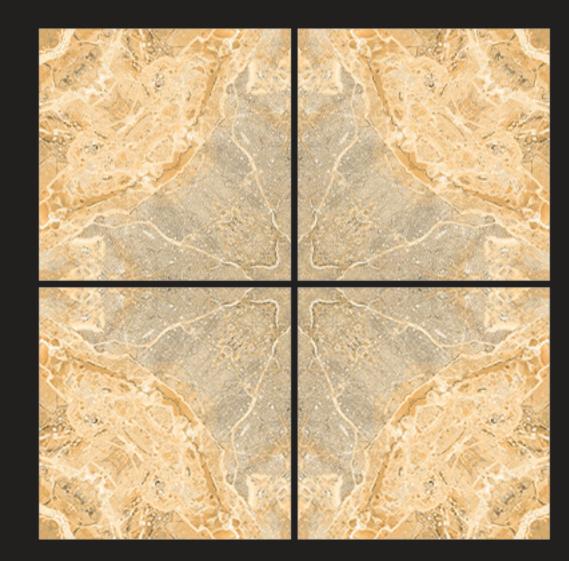

NCE

DIMENSIONAL STABILITY

SLIP RESISTANT

 $\bigotimes$ 

STAIN RESISTANT

ECO FRIENDLY

#### **APPLICATION**









HOTEL & RESTAURANT GYMNASIUM

€₽₽









E C

AIRPORT

SCHOOL & COLLEGE

INDUSTRY

SPA & WELLNESS CENTRES

ING R







## CASATA\_PEACH\_A

Size : 600x600 MM Finish : Glossy









## ELISE\_BEIGE\_A

Size : 600x600 MM Finish : Glossy









# ONYX JELLY\_A Size : 600x600 MM Finish : Glossy









ORO\_WAVE\_A Size : 600x600 MM Finish : Glossy











**POLAR\_A** Size : 600x600 MM Finish : Glossy









## WAVE\_BLUE\_A

Size : 600x600 MM Finish : Glossy









**CS 2001** Size : **600x600 MM** Finish <u>: **Glossy**</u>









**CS 2002** Size : **600x600 MM** Finish <u>: **Glossy**</u>









**CS 2006** Size : **600x600 MM** Finish : **Glossy** 









**CS 2007** Size : **600x600 MM** Finish : **Glossy** 











**CS 2008** Size : **600x600 MM** Finish : **Glossy** 









**CS 2009** Size : **600x600 MM** Finish : **Glossy** 









**CS 2011** Size : **600x600 MM** Finish : **Glossy** 









**CS 2012** Size : **600x600 MM** Finish <u>: **Glossy**</u>









**CS 2013** Size : **600x600 MM** Finish <u>: **Glossy**</u>











**CS 2014** Size : **600x600 MM** Finish : **Glossy** 









**CS 2021** Size : **600x600 MM** Finish : **Glossy** 









**CS 2022** Size : **600x600 MM** Finish <u>: **Glossy**</u>









**CS 2024** Size : **600x600 MM** Finish : **Glossy** 









**CS 2026** Size : **600x600 MM** Finish <u>: **Glossy**</u>











**CS 2027** Size : 600x600 MM Finish : Glossy









**C