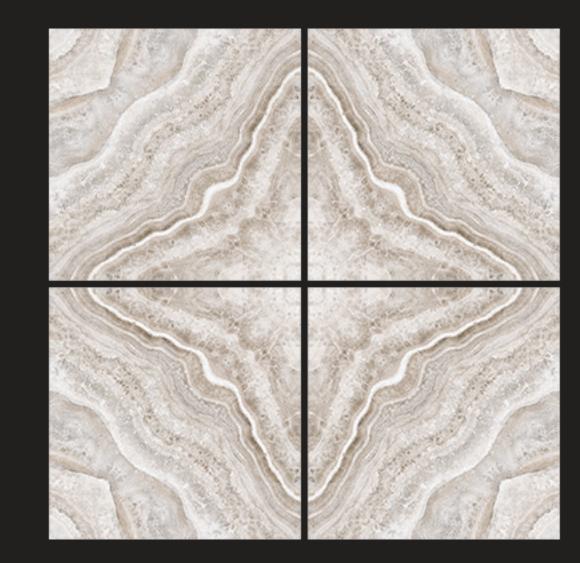

# ONYX JELLY\_A Size : 600x600 MM Finish : Glossy

ORO\_WAVE\_A Size : 600x600 MM Finish : Glossy

**POLAR\_A** Size : 600x600 MM Finish : Glossy