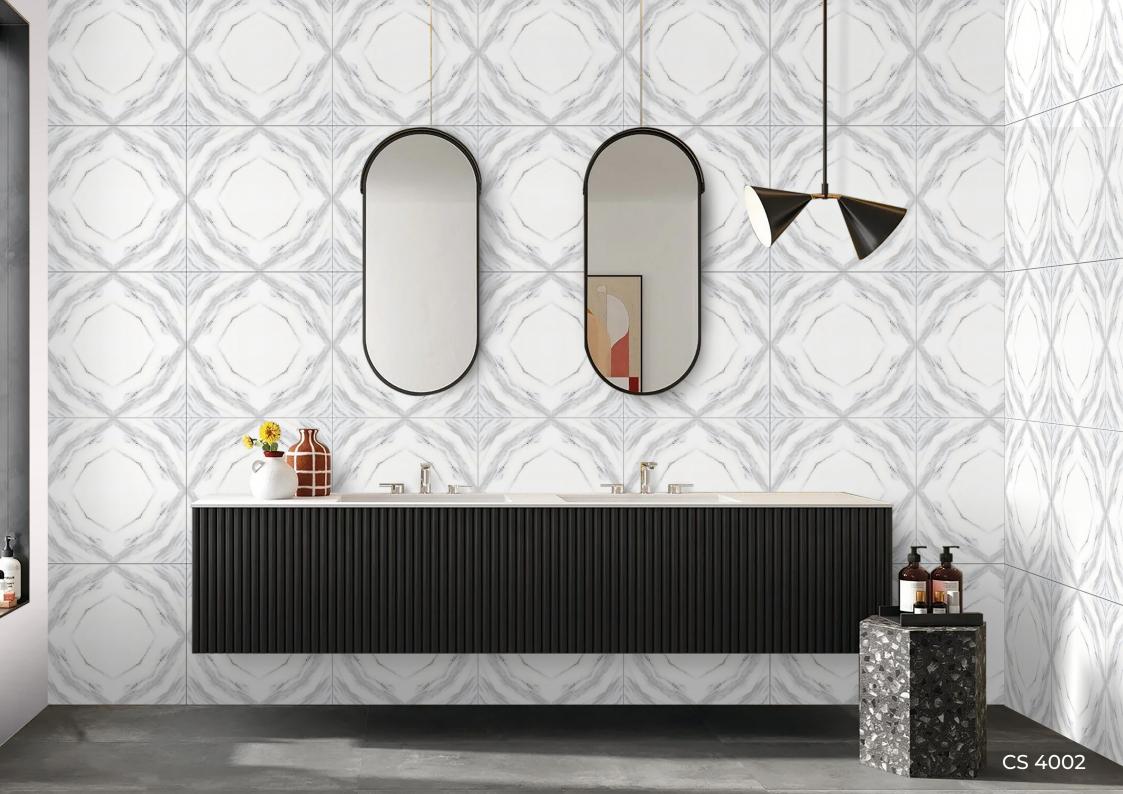

**CS 2048** Size : **600x600 MM** Finish : **Glossy** 

**CS 4001** Size : **600x600 MM** Finish : **Glossy** 

**CS 4002** Size : **600x600 MM** Finish <u>: **Glossy**</u>

**CS 4003** Size : **600x600 MM** Finish : **Glossy** 