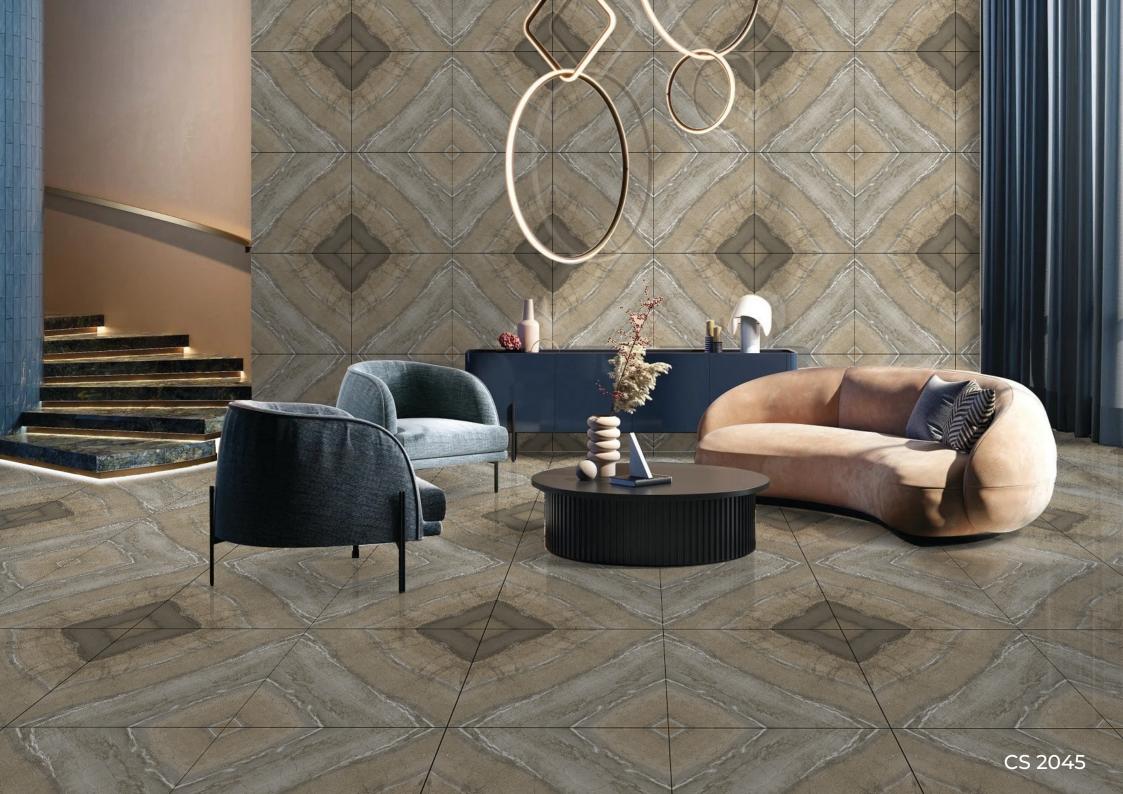

# CS 2043

Size : 600x600 MM Finish : Glossy

**CS 2044** Size : 600x600 MM Finish : Glossy

**CS 2045** Size : 600x600 MM Finish : Glossy

**CS 2046** Size : **600x600 MM** Finish : **Glossy** 

**CS 2047** Size : **600x600 MM** Finish <u>: **Glossy**</u>