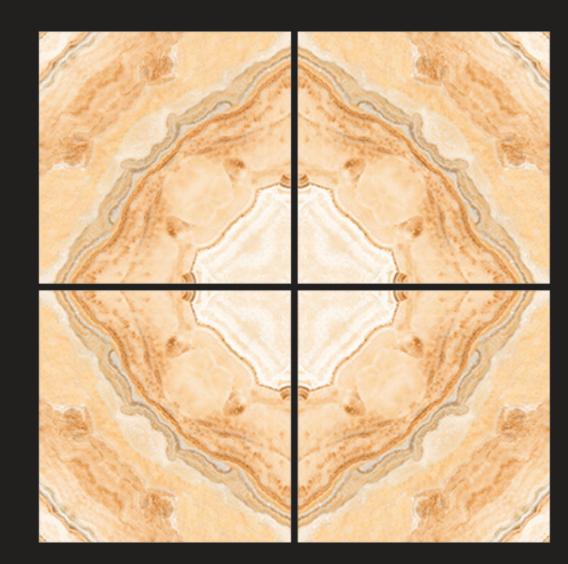

# BOOK ATCH

## Beauty is appreciated everywhere



www.alphenceramic.com

### PRODUCT FORMAT



600x600 MM

**GLOSSY FINISH** 

3D Series tiles add aesthetics to the space and give an appealing touch to the entire decor with their 3D designs.

#### **FEATURES**







HIGH STRENGTH CHEMICAL RESISTANCE EASY TO CLEAN







EASY MAINTENANCE

DIMENSIONAL STABILITY

SLIP RESISTANT

 $\bigotimes$ 

STAIN RESISTANT

ECO FRIENDLY

#### **APPLICATION**









HOTEL & RESTAURANT GYMNASIUM

€₽₽









E C

AIRPORT

SCHOOL & COLLEGE

INDUSTRY

SPA & WELLNESS CENTRES

ING R







## CASATA\_PEACH\_A

Size : 600x600 MM Finish : Glossy









## ELISE\_BEIGE\_A

Size : 600x600 MM Finish : Glossy









# ONYX JELLY\_A Size : 600x600 MM Finish : Glossy









ORO\_WAVE\_A Size : 600x600 MM Finish : Glossy











**POLAR\_A** Size : 600x600 MM Finish : Glossy









## WAVE\_BLUE\_A

Size : 600x600 MM Finish : Glossy









**CS 2001** Size : **600x600 MM** Finish <u>: **Glossy**</u>









**CS 2002** Size : **600x600 MM** Finish <u>: **Glossy**</u>









**CS 2006** Size : **600x600 MM** Finish : **Glossy** 









**CS 2007** Size : **600x600 MM** Finish : **Glossy** 











**CS 2008** Size : **600x600 MM** Finish : **Glossy** 









**CS 2009** Size : **600x600 MM** Finish : **Glossy** 









**CS 2011** Size : **600x600 MM** Finish : **Glossy** 









**CS 2012** Size : **600x600 MM**