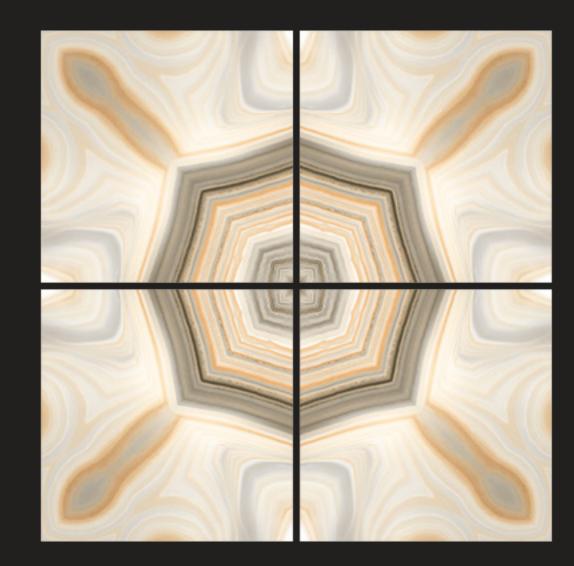

# ONYX JELLY\_A Size : 600x600 MM Finish : Glossy

ORO\_WAVE\_A Size : 600x600 MM Finish : Glossy

**POLAR\_A** Size : 600x600 MM Finish : Glossy