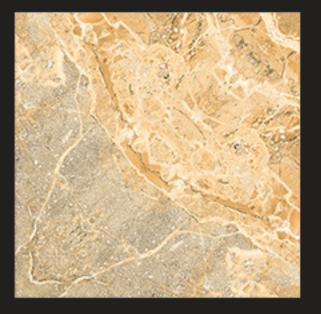

## WAVE\_BLUE\_A

Size : 600x600 MM Finish : Glossy

**CS 2001** Size : **600x600 MM** Finish <u>: **Glossy**</u>

**CS 2002** Size : **600x600 MM** Finish <u>: **Glossy**</u>

**CS 2006** Size : **600x600 MM** Finish : **Glossy** 