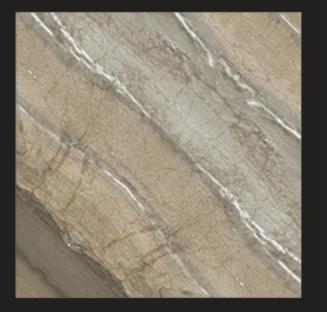

# CS 2043

Size : 600x600 MM Finish : Glossy

**CS 2044** Size : 600x600 MM Finish : Glossy

**CS 2045** Size : 600x600 MM Finish : Glossy

**CS 2046** Size : **600x600 MM** Finish : **Glossy** 

**CS 2047** Size : **600x600 MM** Finish <u>: **Glossy**</u>