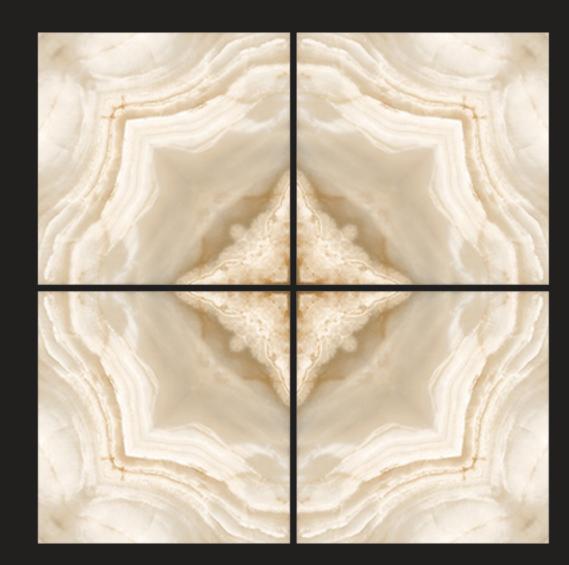

# ONYX JELLY\_A Size : 600x600 MM Finish : Glossy

ORO\_WAVE\_A Size : 600x600 MM Finish : Glossy

**POLAR\_A** Size : 600x600 MM Finish : Glossy