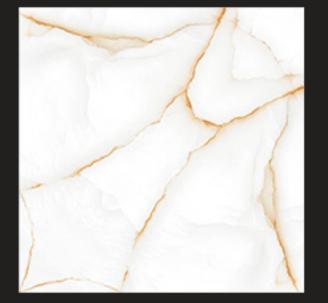

# ONYX JELLY\_A Size : 600x600 MM Finish : Glossy

ORO\_WAVE\_A Size : 600x600 MM Finish : Glossy

**POLAR\_A** Size : 600x600 MM Finish : Glossy