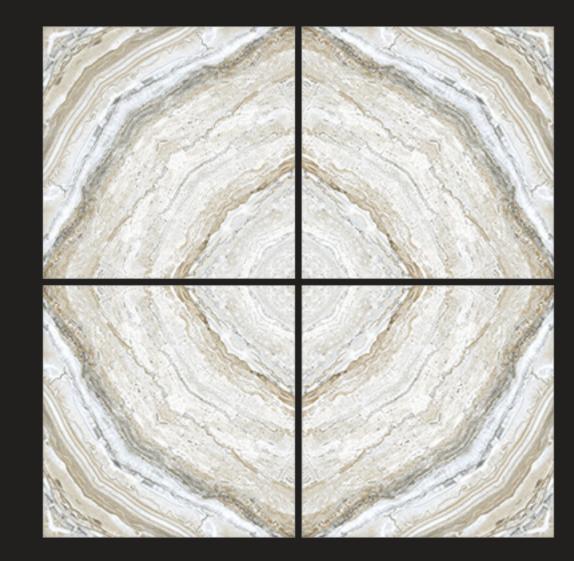

# ONYX JELLY\_A Size : 600x600 MM Finish : Glossy

ORO\_WAVE\_A Size : 600x600 MM Finish : Glossy

**POLAR\_A** Size : 600x600 MM Finish : Glossy