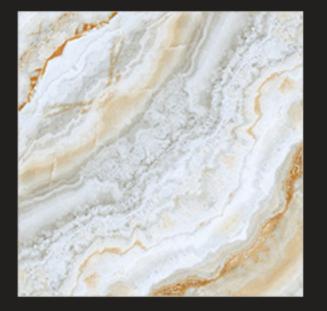

## WAVE\_BLUE\_A

Size : 600x600 MM Finish : Glossy

**CS 2001** Size : **600x600 MM** Finish <u>: **Glossy**</u>

**CS 2002** Size : **600x600 MM** Finish <u>: **Glossy**</u>

**CS 2006** Size : **600x600 MM** Finish : **Glossy** 