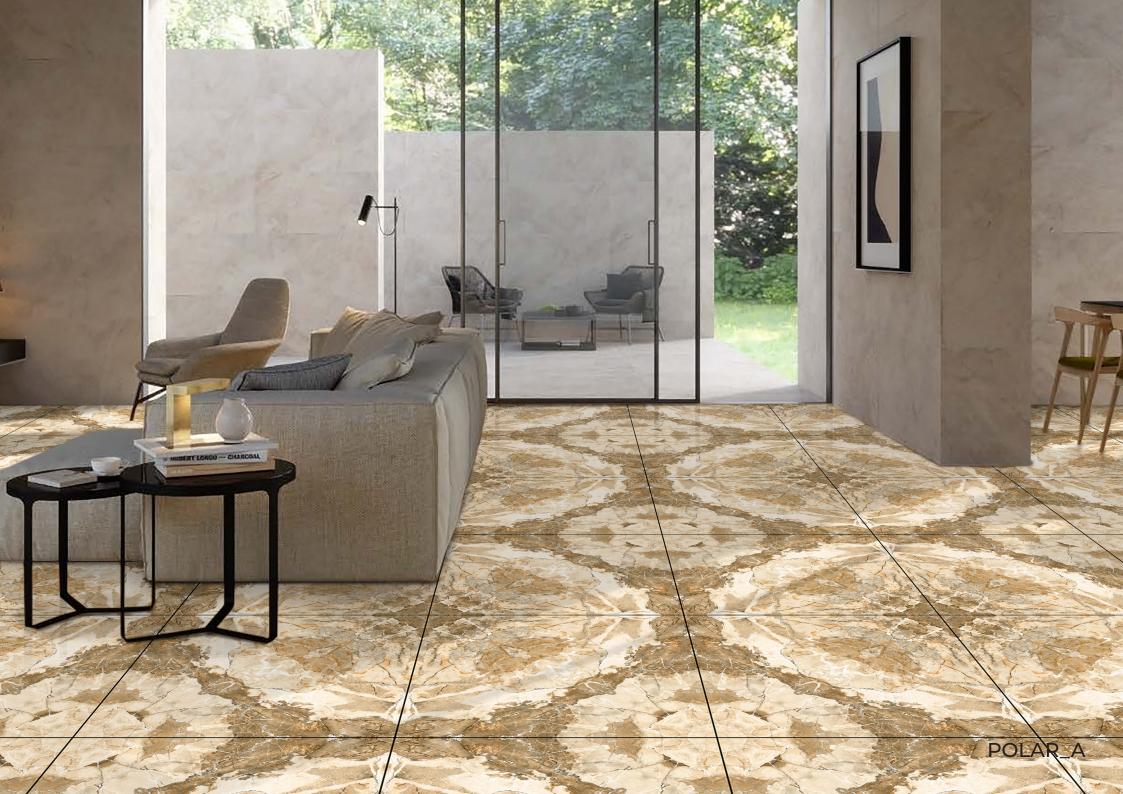

# ONYX JELLY\_A Size : 600x600 MM Finish : Glossy

ORO\_WAVE\_A Size : 600x600 MM Finish : Glossy

**POLAR\_A** Size : 600x600 MM Finish : Glossy