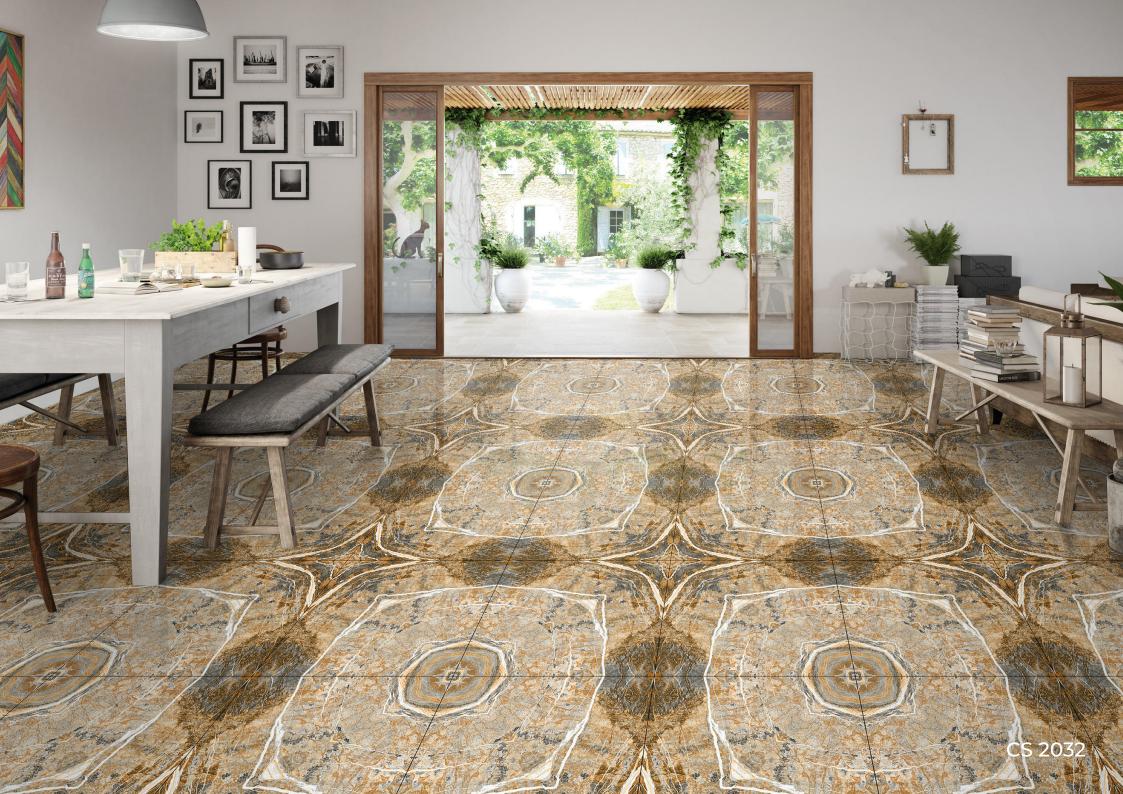

**CS 2032** Size : **600x600 MM** Finish : **Glossy** 

**CS 2034** Size : **600x600 MM** Finish : **Glossy** 

**CS 2036** Size : **600x600 MM** Finish : **Glossy** 

CS 2037 Size : 600x600 MM Finish : Glossy