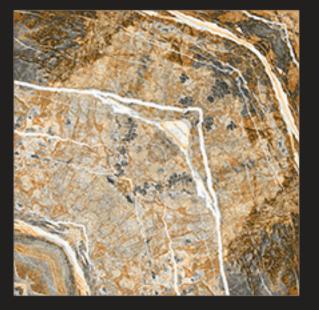

**CS 2032** Size : **600x600 MM** Finish : **Glossy** 

**CS 2034** Size : **600x600 MM** Finish : **Glossy** 

**CS 2036** Size : **600x600 MM** Finish : **Glossy** 

CS 2037 Size : 600x600 MM Finish : Glossy