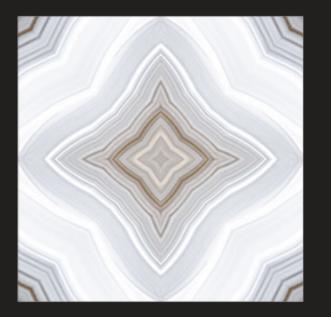

## WAVE\_BLUE\_A

Size : 600x600 MM Finish : Glossy

**CS 2001** Size : **600x600 MM** Finish <u>: **Glossy**</u>

**CS 2002** Size : **600x600 MM** Finish <u>: **Glossy**</u>

**CS 2006** Size : **600x600 MM** Finish : **Glossy** 