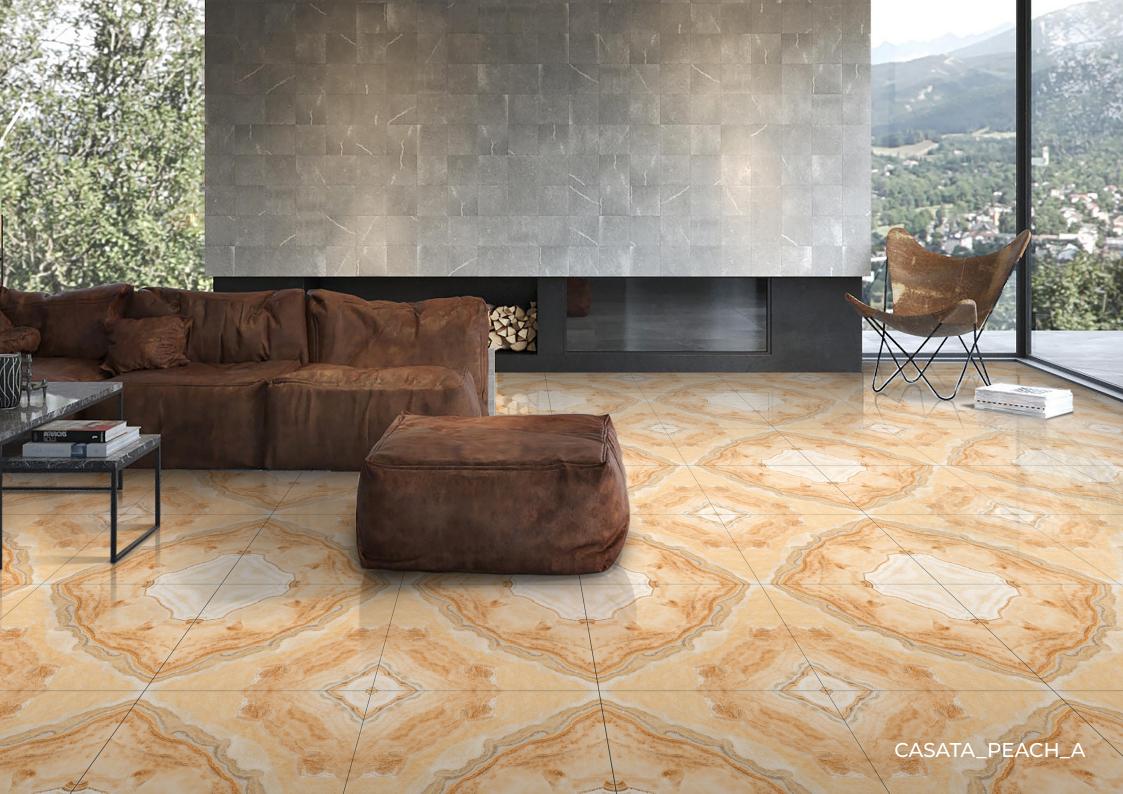

# BOOK ATCH

## Beauty is appreciated everywhere



www.alphenceramic.com

### PRODUCT FORMAT



600x600 MM

**GLOSSY FINISH** 

3D Series tiles add aesthetics to the space and give an appealing touch to the entire decor with their 3D designs.

#### **FEATURES**







HIGH STRENGTH CHEMICAL RESISTANCE EASY TO CLEAN







EASY MAINTENANCE

DIMENSIONAL STABILITY

SLIP RESISTANT

 $\bigotimes$ 

STAIN RESISTANT

ECO FRIENDLY

#### **APPLICATION**









HOTEL & RESTAURANT GYMNASIUM

€₽₽









E C

AIRPORT

SCHOOL & COLLEGE

INDUSTRY

SPA & WELLNESS CENTRES

ING R







## CASATA\_PEACH\_A

Size : 600x600 MM Finish : Glossy









## ELISE\_BEIGE\_A

Size : 600x600 MM Finish : Glossy









# ONYX JELLY\_A Size : 600x600 MM Finish : Glossy









ORO\_WAVE\_A Size : 600x600 MM Finish : Glossy











**POLAR\_A** Size : 600x600 MM Finish : Glossy









## WAVE\_BLUE\_A

Size : 600x600 MM Finish : Glossy









**CS 2001** Size : **600x600 MM** Finish <u>: **Glossy**</u>









**CS 2002** Size : **600x600 MM** Finish <u>: **Glossy**</u>









**CS 2006** Size : **600x600 MM** Finish : **Glossy** 









**CS 2007** Size : **600x600 MM** Finish : **Glossy** 











**CS 2008** Size : **600x600 MM** Finish : **Glossy** 









**CS 2009** Size : **600x600 MM** Finish : **Glossy** 









**CS 2011** Size : **600x600 MM** F