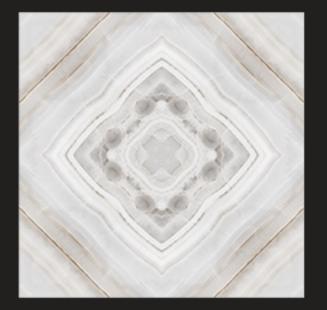

## WAVE\_BLUE\_A

Size : 600x600 MM Finish : Glossy

**CS 2001** Size : **600x600 MM** Finish <u>: **Glossy**</u>

**CS 2002** Size : **600x600 MM** Finish <u>: **Glossy**</u>

**CS 2006** Size : **600x600 MM** Finish : **Glossy** 