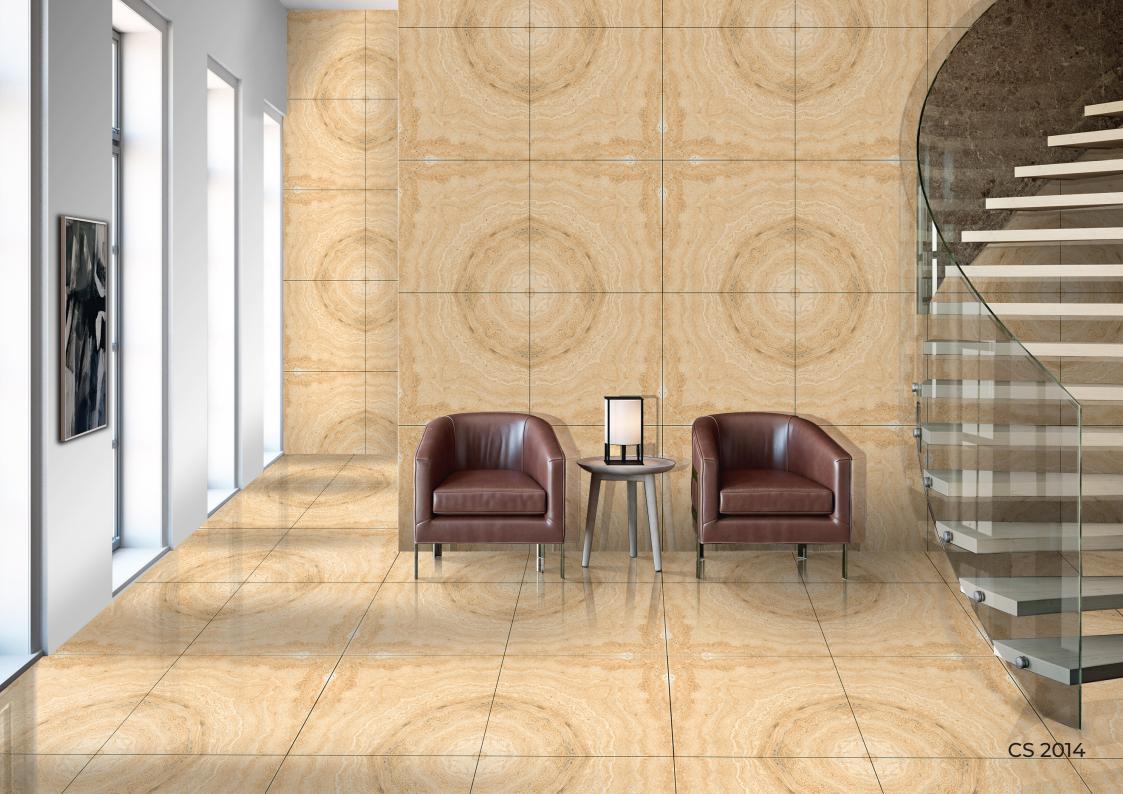

**CS 2012** Size : **600x600 MM** Finish <u>: **Glossy**</u>

**CS 2013** Size : **600x600 MM** Finish <u>: **Glossy**</u>

**CS 2014** Size : **600x600 MM** Finish : **Glossy** 

**CS 2021** Size : **600x600 MM** Finish : **Glossy** 