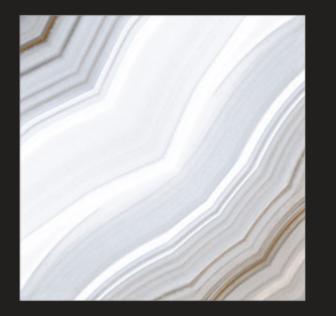

# ONYX JELLY\_A Size : 600x600 MM Finish : Glossy

ORO\_WAVE\_A Size : 600x600 MM Finish : Glossy

**POLAR\_A** Size : 600x600 MM Finish : Glossy