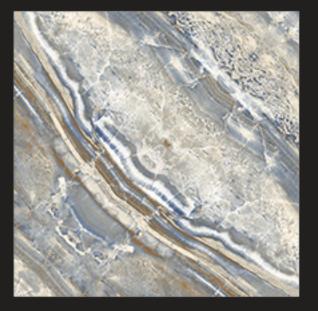

## WAVE\_BLUE\_A

Size : 600x600 MM Finish : Glossy

**CS 2001** Size : **600x600 MM** Finish <u>: **Glossy**</u>

**CS 2002** Size : **600x600 MM** Finish <u>: **Glossy**</u>

**CS 2006** Size : **600x600 MM** Finish : **Glossy** 