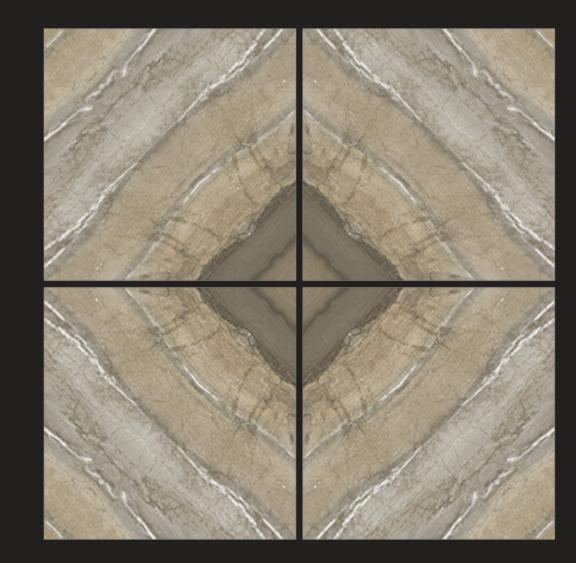

### PRODUCT FORMAT

600x600 MM

**GLOSSY FINISH** 

3D Series tiles add aesthetics to the space and give an appealing touch to the entire decor with their 3D designs.