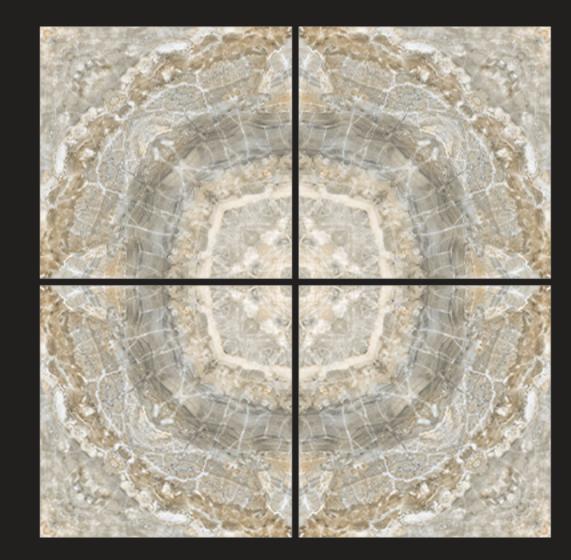

### PRODUCT FORMAT

600x600 MM

**GLOSSY FINISH** 

3D Series tiles add aesthetics to the space and give an appealing touch to the entire decor with their 3D designs.