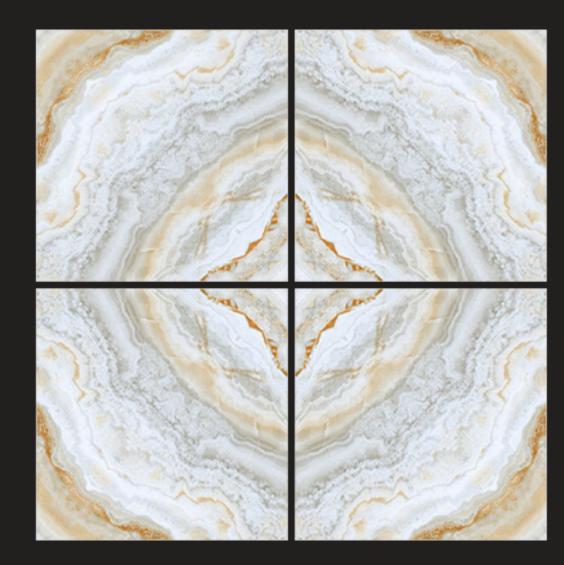

## WAVE\_BLUE\_A

Size : 600x600 MM Finish : Glossy

**CS 2001** Size : **600x600 MM** Finish <u>: **Glossy**</u>

**CS 2002** Size : **600x600 MM** Finish <u>: **Glossy**</u>

**CS 2006** Size : **600x600 MM** Finish : **Glossy** 