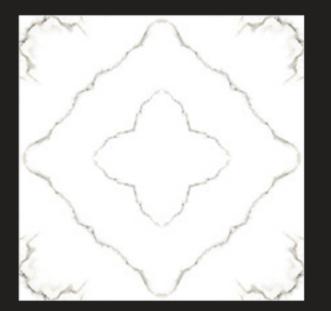

# ONYX JELLY\_A Size : 600x600 MM Finish : Glossy

ORO\_WAVE\_A Size : 600x600 MM Finish : Glossy

**POLAR\_A** Size : 600x600 MM Finish : Glossy