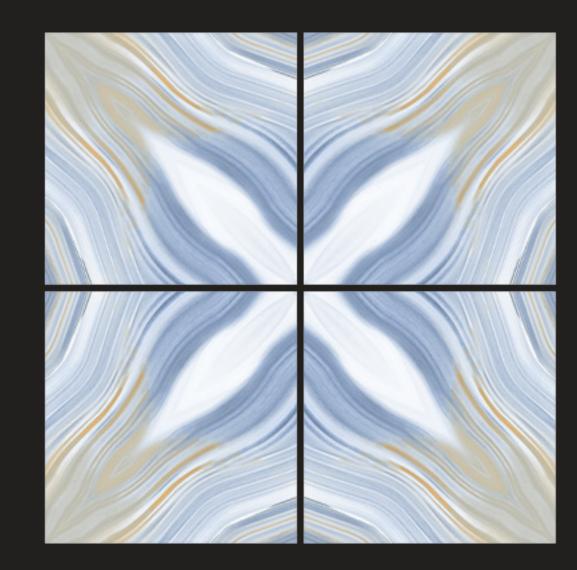

## WAVE\_BLUE\_A

Size : 600x600 MM Finish : Glossy

**CS 2001** Size : **600x600 MM** Finish <u>: **Glossy**</u>

**CS 2002** Size : **600x600 MM** Finish <u>: **Glossy**</u>

**CS 2006** Size : **600x600 MM** Finish : **Glossy** 