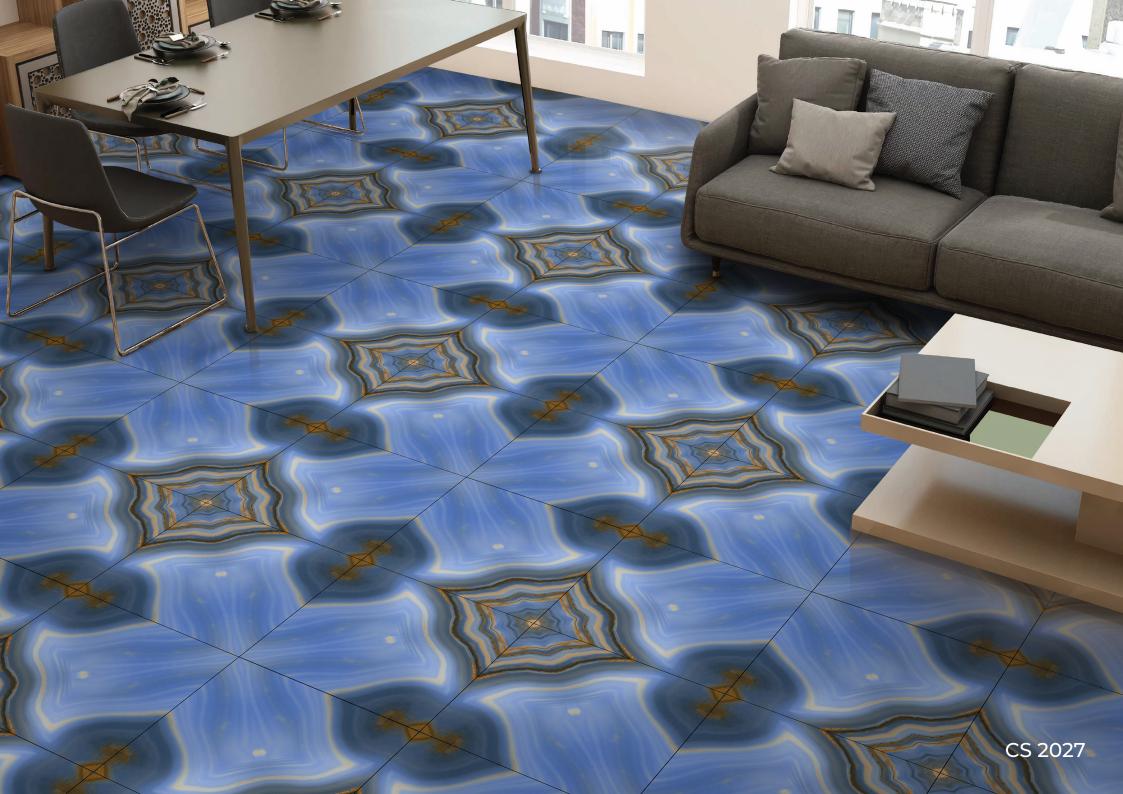

**CS 2022** Size : **600x600 MM** Finish <u>: **Glossy**</u>

**CS 2024** Size : **600x600 MM** Finish : **Glossy** 

**CS 2026** Size : **600x600 MM** Finish <u>: **Glossy**</u>

**CS 2027** Size : 600x600 MM Finish : Glossy