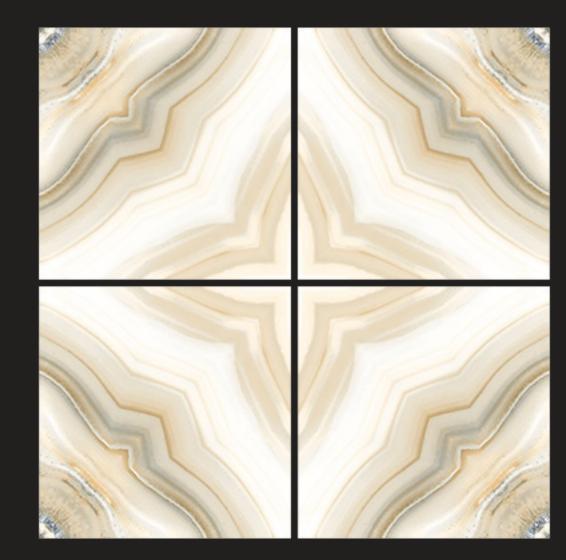

# BOOK ATCH

## Beauty is appreciated everywhere



www.alphenceramic.com

### PRODUCT FORMAT



600x600 MM

**GLOSSY FINISH** 

3D Series tiles add aesthetics to the space and give an appealing touch to the entire decor with their 3D designs.

#### **FEATURES**







HIGH STRENGTH CHEMICAL RESISTANCE EASY TO CLEAN







EASY MAINTENANCE

DIMENSIONAL STABILITY

SLIP RESISTANT

 $\bigotimes$ 

STAIN RESISTANT

ECO FRIENDLY

#### **APPLICATION**









HOTEL & RESTAURANT GYMNASIUM

€₽₽









E C

AIRPORT

SCHOOL & COLLEGE

INDUSTRY

SPA & WELLNESS CENTRES

ING R







## CASATA\_PEACH\_A

Size : 600x600 MM Finish : Glossy









## ELISE\_BEIGE\_A

Size : 600x600 MM Finish : Glossy









# ONYX JELLY\_A Size : 600x600 MM Finish : Glossy









ORO\_WAVE\_A Size : 600x600 MM Finish : Glossy











**POLAR\_A** Size : 600x600 MM Finish : Glossy









## WAVE\_BLUE\_A

Size : 600x600 MM Finish : Glossy









**CS 2001** Size : **600x600 MM** Finish <u>: **Glossy**</u>









**CS 2002** Size : **600x600 MM** Finish <u>: **Glossy**</u>









**CS 2006** Size : **600x600 MM** Finish : **Glossy** 









**CS 2007** Size : **600x600 MM** Finish : **Glossy** 











**CS 2008** Size : **600x600 MM** Finish : **Glossy** 









**CS 2009** Size : **600x600 MM** Finish : **Glossy** 









**CS 2011** Size : **600x600 MM** Finish : **Glossy** 









**CS 2012** Size : **600x600 MM** Finish <u>: **Glossy**</u>









**CS 2013** Size : **600x6