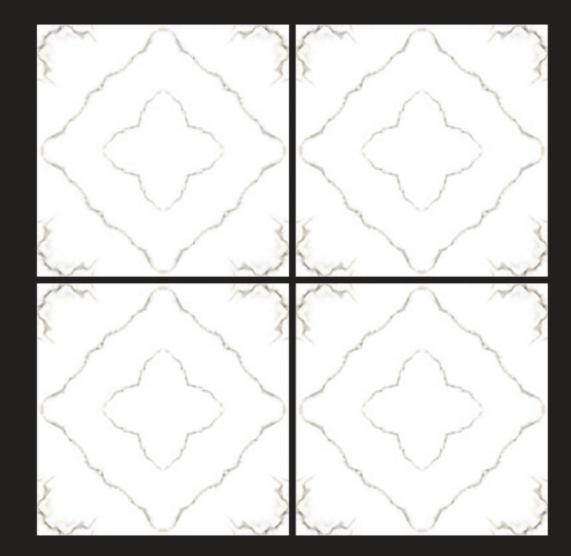

# ONYX JELLY\_A Size : 600x600 MM Finish : Glossy

ORO\_WAVE\_A Size : 600x600 MM Finish : Glossy

**POLAR\_A** Size : 600x600 MM Finish : Glossy