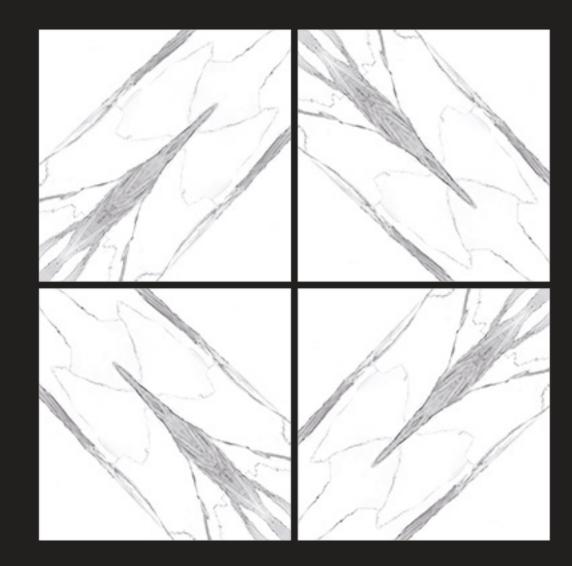

026** Size : **600x600 MM** Finish <u>: **Glossy**</u>











**CS 2027** Size : 600x600 MM Finish : Glossy









**CS 2028** Size : **600x600 MM** Finish : **Glossy** 









**CS 2029** Size : **600x600 MM** Finish : **Glossy** 









**CS 2030** Size : **600x600 MM** Finish <u>: **Glossy**</u>









**CS 2031** Size : **600x600 MM** Finish : **Glossy** 











**CS 2032** Size : **600x600 MM** Finish : **Glossy** 









**CS 2034** Size : **600x600 MM** Finish : **Glossy** 









**CS 2036** Size : **600x600 MM** Finish : **Glossy** 







CS 2037 Size : 600x600 MM Finish : Glossy









**CS 2038** Size : **600x600 MM** Finish : **Glossy** 











CS 2039

Size : 600x600 MM Finish : Glossy









**CS 2040** Size : **600x600 MM** Finish : **Glossy** 









**CS 2041** Size : **600x600 MM** Finish <u>: **Glossy**</u>









# CS 2043

Size : 600x600 MM Finish : Glossy









**CS 2044** Size : 600x600 MM Finish : Glossy











**CS 2045** Size : 600x600 MM Finish : Glossy









**CS 2046** Size : **600x600 MM** Finish : **Glossy** 









**CS 2047** Size : **600x600 MM** Finish <u>: **Glossy**</u>









**CS 2048** Size : **600x600 MM** Finish : **Glossy** 









**CS 4001** Size : **600x600 MM** Finish : **Glossy** 











**CS 4002** Size : **600x600 MM** Finish <u>: **Glossy**</u>









**CS 4003** Size : **600x600 MM** Finish : **Glossy** 









**CS 4004** Size : **600x600 MM** Finish : **Glossy** 









**CS 4005** Size : **600x600 MM** Finish : **Glossy** 









**CS 4006** Size : **600x600 M