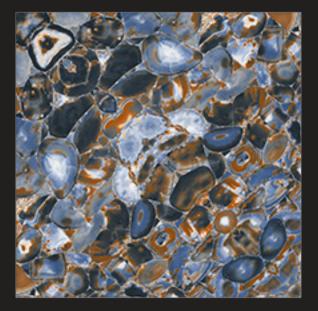

# ONYX JELLY\_A Size : 600x600 MM Finish : Glossy

ORO\_WAVE\_A Size : 600x600 MM Finish : Glossy

**POLAR\_A** Size : 600x600 MM Finish : Glossy