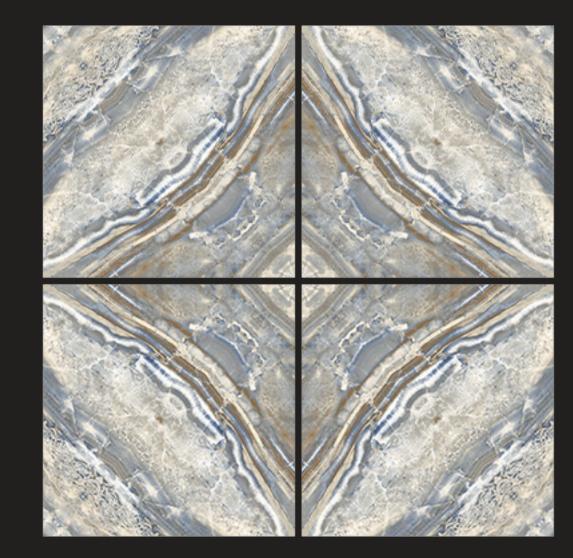

## WAVE\_BLUE\_A

Size : 600x600 MM Finish : Glossy

**CS 2001** Size : **600x600 MM** Finish <u>: **Glossy**</u>

**CS 2002** Size : **600x600 MM** Finish <u>: **Glossy**</u>

**CS 2006** Size : **600x600 MM** Finish : **Glossy** 