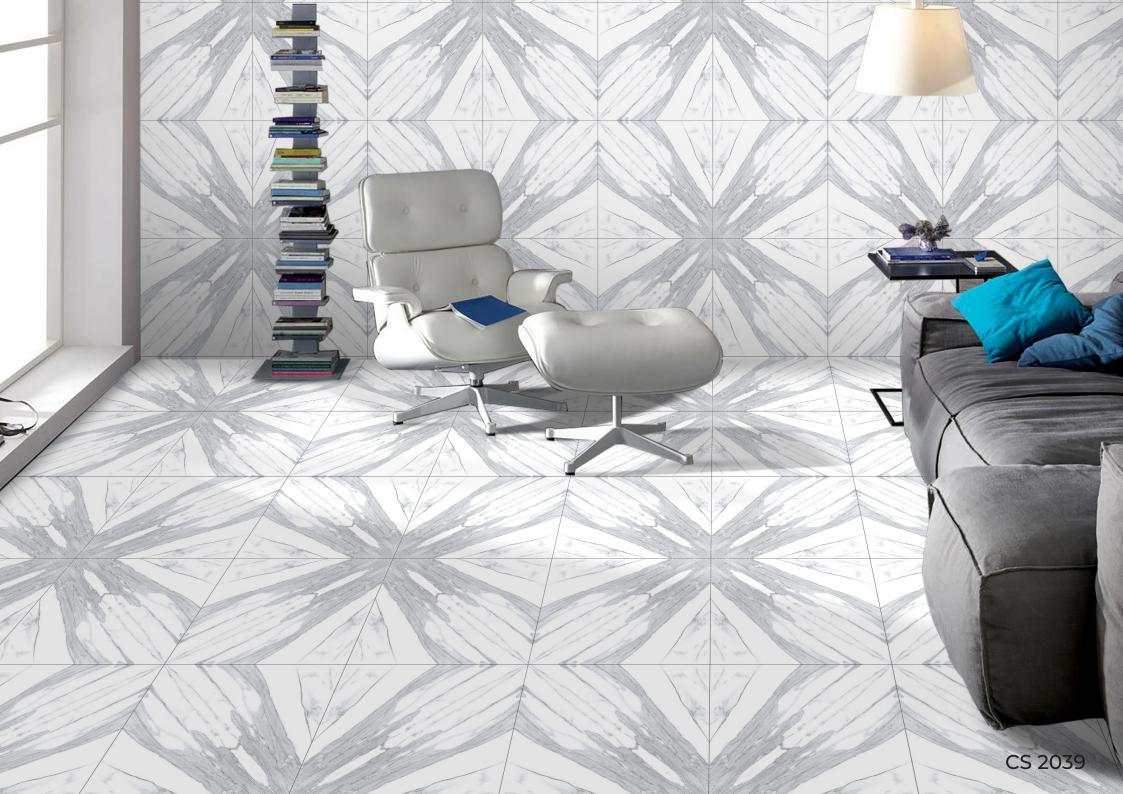

**CS 2038** Size : **600x600 MM** Finish : **Glossy** 

CS 2039

Size : 600x600 MM Finish : Glossy

**CS 2040** Size : **600x600 MM** Finish : **Glossy** 

**CS 2041** Size : **600x600 MM** Finish <u>: **Glossy**</u>