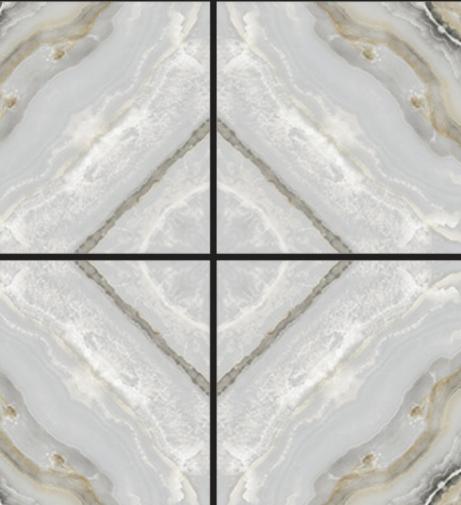

# BOOK ATCH

## Beauty is appreciated everywhere



www.alphenceramic.com

### PRODUCT FORMAT



600x600 MM

**GLOSSY FINISH** 

3D Series tiles add aesthetics to the space and give an appealing touch to the entire decor with their 3D designs.

#### **FEATURES**







HIGH STRENGTH CHEMICAL RESISTANCE EASY TO CLEAN







EASY MAINTENANCE

DIMENSIONAL STABILITY

SLIP RESISTANT

 $\bigotimes$ 

STAIN RESISTANT

ECO FRIENDLY

#### **APPLICATION**









HOTEL & RESTAURANT GYMNASIUM

€₽₽









E C

AIRPORT

SCHOOL & COLLEGE

INDUSTRY

SPA & WELLNESS CENTRES

ING R







## CASATA\_PEACH\_A

Size : 600x600 MM Finish : Glossy









## ELISE\_BEIGE\_A

Size : 600x600 MM Finish : Glossy









# ONYX JELLY\_A Size : 600x600 MM Finish : Glossy









ORO\_WAVE\_A Size : 600x600 MM Finish : Glossy











**POLAR\_A** Size : 600x600 MM Finish : Glossy









## WAVE\_BLUE\_A

Size : 600x600 MM Finish : Glossy









**CS 2001** Size : **600x600 MM** Finish <u>: **Glossy**</u>









**CS 2002** Size : **600x600 MM** Finish <u>: **Glossy**</u>









**CS 2006** Size : **600x600 MM** Finish : **Glossy** 









**CS 2007** Size : **600x600 MM** Finish : **Glossy** 











**CS 2008** Size : **600x600 MM** Finish : **Glossy** 









**CS 2009** Size : **600x600 MM** Finish : **Glossy** 









**CS 2011** Size : **600x600 MM** Finish : **Glossy** 









**CS 2012** Size : **600x600 MM** Finish <u>: **Glossy**</u>









**CS 2013** Size : **600x600 MM** Finish <u>: **Glossy**</u>











**CS 2014** S