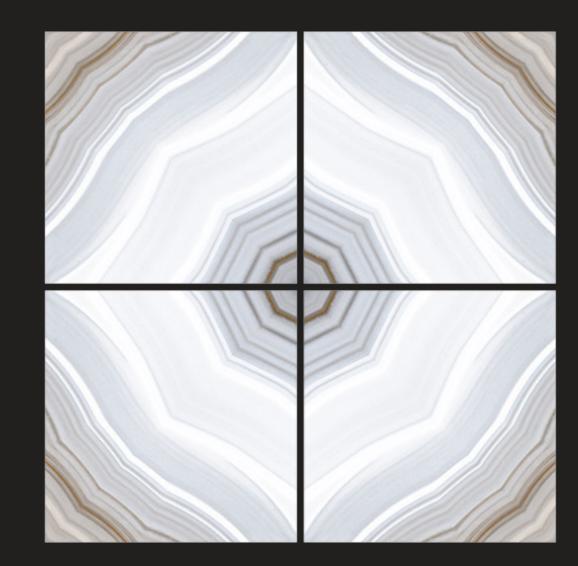

## WAVE\_BLUE\_A

Size : 600x600 MM Finish : Glossy

**CS 2001** Size : **600x600 MM** Finish <u>: **Glossy**</u>

**CS 2002** Size : **600x600 MM** Finish <u>: **Glossy**</u>

**CS 2006** Size : **600x600 MM** Finish : **Glossy** 