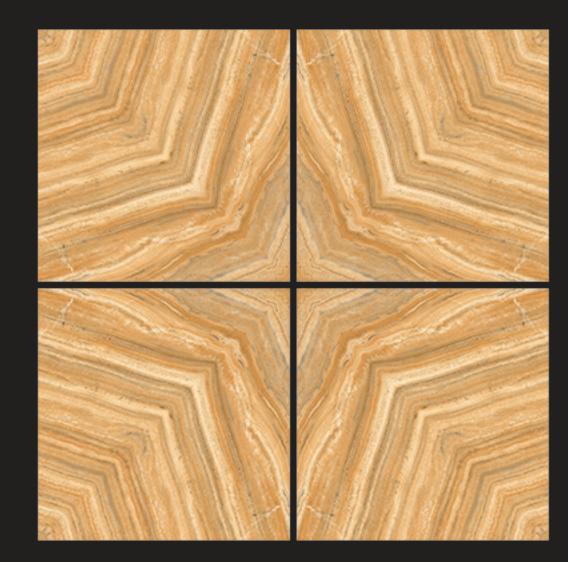

# ONYX JELLY\_A Size : 600x600 MM Finish : Glossy

ORO\_WAVE\_A Size : 600x600 MM Finish : Glossy

**POLAR\_A** Size : 600x600 MM Finish : Glossy