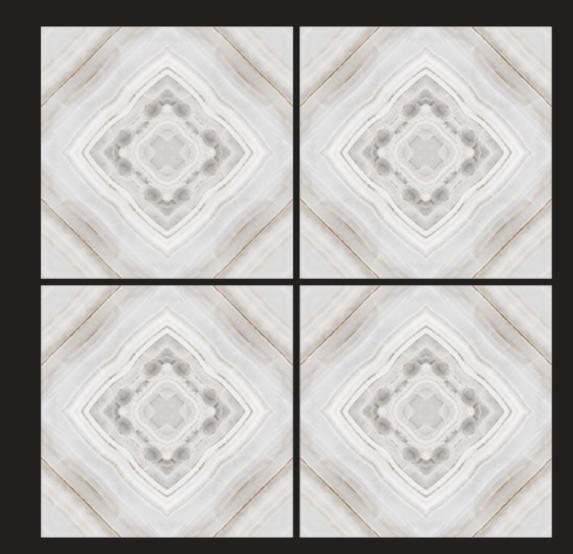

## WAVE\_BLUE\_A

Size : 600x600 MM Finish : Glossy

**CS 2001** Size : **600x600 MM** Finish <u>: **Glossy**</u>

**CS 2002** Size : **600x600 MM** Finish <u>: **Glossy**</u>

**CS 2006** Size : **600x600 MM** Finish : **Glossy** 