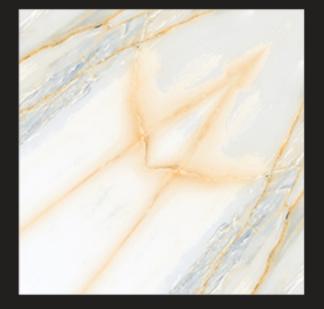

# ONYX JELLY\_A Size : 600x600 MM Finish : Glossy

ORO\_WAVE\_A Size : 600x600 MM Finish : Glossy

**POLAR\_A** Size : 600x600 MM Finish : Glossy