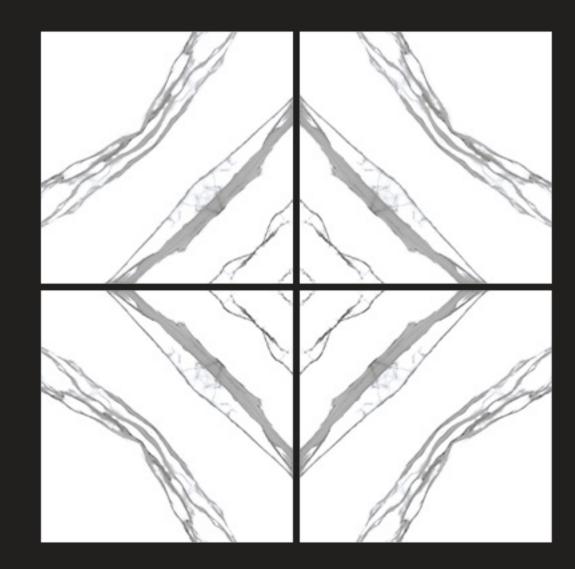

**Glossy**</u>











**CS 2014** Size : **600x600 MM** Finish : **Glossy** 









**CS 2021** Size : **600x600 MM** Finish : **Glossy** 









**CS 2022** Size : **600x600 MM** Finish <u>: **Glossy**</u>









**CS 2024** Size : **600x600 MM** Finish : **Glossy** 









**CS 2026** Size : **600x600 MM** Finish <u>: **Glossy**</u>











**CS 2027** Size : 600x600 MM Finish : Glossy









**CS 2028** Size : **600x600 MM** Finish : **Glossy** 









**CS 2029** Size : **600x600 MM** Finish : **Glossy** 









**CS 2030** Size : **600x600 MM** Finish <u>: **Glossy**</u>









**CS 2031** Size : **600x600 MM** Finish : **Glossy** 











**CS 2032** Size : **600x600 MM** Finish : **Glossy** 









**CS 2034** Size : **600x600 MM** Finish : **Glossy** 









**CS 2036** Size : **600x600 MM** Finish : **Glossy** 







CS 2037 Size : 600x600 MM Finish : Glossy









**CS 2038** Size : **600x600 MM** Finish : **Glossy** 











CS 2039

Size : 600x600 MM Finish : Glossy









**CS 2040** Size : **600x600 MM** Finish : **Glossy** 









**CS 2041** Size : **600x600 MM** Finish <u>: **Glossy**</u>









# CS 2043

Size : 600x600 MM Finish : Glossy









**CS 2044** Size : 600x600 MM Finish : Glossy











**CS 2045** Size : 600x600 MM Finish : Glossy









**CS 2046** Size : **600x600 MM** Finish : **Glossy** 









**CS 2047** Size : **600x600 MM** Finish <u>: **Glossy**</u>









**CS 2048** Size : **600x600 MM** Finish : **Glossy** 









**CS 4001** Size : **600x600 MM** Finish : **Glossy**