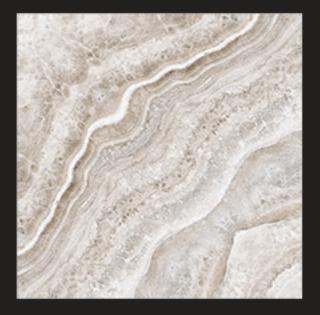

# ONYX JELLY\_A Size : 600x600 MM Finish : Glossy

ORO\_WAVE\_A Size : 600x600 MM Finish : Glossy

**POLAR\_A** Size : 600x600 MM Finish : Glossy