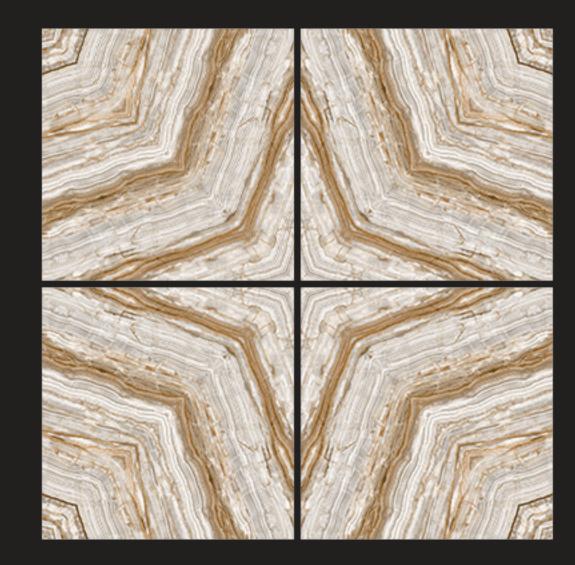

# ONYX JELLY\_A Size : 600x600 MM Finish : Glossy

ORO\_WAVE\_A Size : 600x600 MM Finish : Glossy

**POLAR\_A** Size : 600x600 MM Finish : Glossy