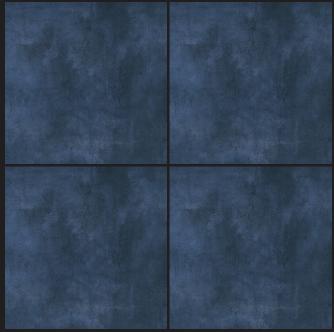

CENTRES





## **ENRICH SAND**

Size : 600x600 MM | Finish : Matt | Random : 8













Size : 600x600 MM | Finish : Matt | Random : 2



#### APPLICATION







SPA & WELLNESS CENTRES



## **OSCAR BLUE**

Size : 600x600 MM | Finish : Matt | Random : 3











## **OSCAR BROWN**

Size : 600x600 MM | Finish : Matt | Random : 3



### APPLICATION









## **OSCAR CHOCO**

Size : 600x600 MM | Finish : Matt | Random : 3



### APPLICATION









## **OSCAR CREMA**

Size : 600x600 MM | Finish : Matt | Random : 2



### APPLICATION











## **OSCAR GREY**

Size : 600x600 MM | Finish : Matt | Random : 2



### APPLICATION









## **OSCAR ORANGE**

Size : 600x600 MM | Finish : Matt | Random : 3



### APPLICATION











## OLSO AZULE

Size : 600x600 MM | Finish : Matt



### APPLICATION













## **OLSO BEIGE**

Size : 600x600 MM | Finish : Matt



### APPLICATION













## **OLSO BROWN**

Size : 600x600 MM | Finish : Matt



### APPLICATION











## **OSLO COTTA**

Size : 600x600 MM | Finish : Matt



### APPLICATION









PLAIN PUNCH





(WZ

SPA & WELLNESS CENTRES

# **OSLO GREY**

Size : 600x600 MM | Finish : Matt



### APPLICATION







# OLSO MOKA

Size : 600x600 MM | Finish : Matt



### APPLICATION











## **OLSO NERO**

Size : 600x600 MM | Finish : Matt



### APPLICATION





Ŧ

AIRPORT

SCHOOL & COLLEGE







## **OLSO WHITE**

Size : 600x600 MM | Finish : Matt



### APPLICATION













## **PERLA BIANCO**

Size : 600x600 MM | Finish : Matt



## APPLICATION











## **PERLA CHOCO**

Size : 600x600 MM |