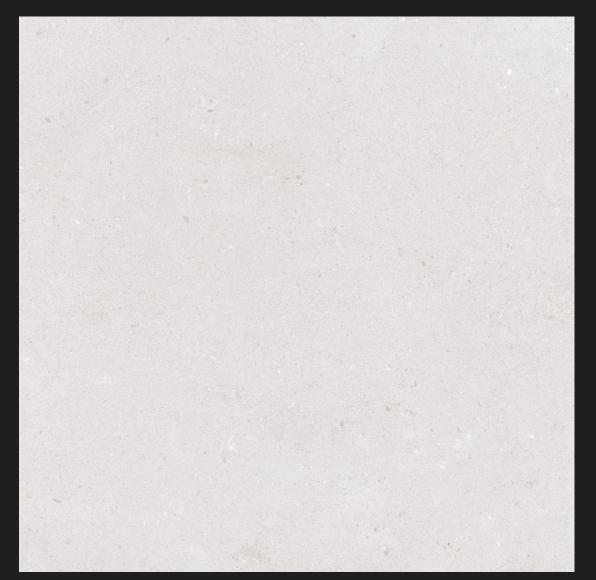

600x600 MM

**MATT FINISH** 





HIGH STRENGTH

CHEMICAL RESISTANCE

EASY TO CLEAN



EASY

MAINTENANCE





STAIN RESISTANT



SLIP

RESISTANT



ECO

DIMENSIONAL STABILITY

FRIENDLY

#### **APPLICATION**









HALL &

CARRIDOR

COMMERCIAL BUILDING

HOTEL & RESTAURANT

GYMNASIUM

INDUSTRY













AIRPORT

SCHOOL & COLLEGE

SPA & WELLNESS CENTRES

**PLAIN PUNCH** - SERIES







## ALDO BEIGE

Size : 600x600 MM | Finish : Matt | Random : 3













## ALDO BLACK

Size : 600x600 MM | Finish : Matt | Random : 3











## ALDO GREY

Size : 600x600 MM | Finish : Matt | Random : 3











## ALDO IVORY

Size : 600x600 MM | Finish : Matt | Random : 3



#### APPLICATION







SPA & WELLNESS CENTRES





## ALDO WHITE

Size : 600x600 MM | Finish : Matt | Random : 3











## CALIFORNIA BIANCO

Size : 600x600 MM | Finish : Matt | Random : 5



#### APPLICATION



(WZ

SPA & WELLNESS CENTRES





## CALIFORNIA BLACK

Size : 600x600 MM | Finish : Matt | Random : 5











## **CALIFORNIA BROWN**

Size : 600x600 MM | Finish : Matt | Random : 5



#### APPLICATION











## CALIFORNIA CREMA

Size : 600x600 MM | Finish : Matt | Random : 5



#### APPLICATION





SCHOOL & COLLEGE



SPA & WELLNESS CENTRES



## **CALIFORNIA GREY**

Size : 600x600 MM | Finish : Matt | Random : 5



#### APPLICATION



(the

SPA & WELLNESS CENTRES





## **CALIFORNIA ORANGE**

Size : 600x600 MM | Finish : Matt | Random : 5











## CALIFORNIA VERDE

Size : 600x600 MM | Finish : Matt | Random : 5









## **CONCORDE GRIGIO**

Size : 600x600 MM | Finish : Matt | Ran