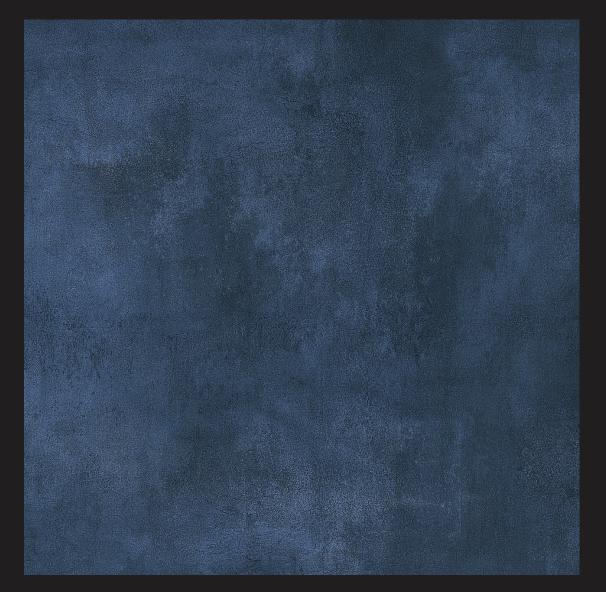

andom : 8



#### APPLICATION



(WZ

SPA & WELLNESS CENTRES





## **ENRICH SAND**

Size : 600x600 MM | Finish : Matt | Random : 8













Size : 600x600 MM | Finish : Matt | Random : 2



#### APPLICATION







SPA & WELLNESS CENTRES



## **OSCAR BLUE**

Size : 600x600 MM | Finish : Matt | Random : 3











## **OSCAR BROWN**

Size : 600x600 MM | Finish : Matt | Random : 3



### APPLICATION









## **OSCAR CHOCO**

Size : 600x600 MM | Finish : Matt | Random : 3



### APPLICATION









## **OSCAR CREMA**

Size : 600x600 MM | Finish : Matt | Random : 2



### APPLICATION











## **OSCAR GREY**

Size : 600x600 MM | Finish : Matt | Random : 2



### APPLICATION









## **OSCAR ORANGE**

Size : 600x600 MM | Finish : Matt | Random : 3



### APPLICATION











## OLSO AZULE

Size : 600x600 MM | Finish : Matt



### APPLICATION













## **OLSO BEIGE**

Size : 600x600 MM | Finish : Matt



### APPLICATION













## **OLSO BROWN**

Size : 600x600 MM | Finish : Matt



### APPLICATION











## **OSLO COTTA**

Size : 600x600 MM | Finish : Matt



### APPLICATION









PLAIN PUNCH





(WZ

SPA & WELLNESS CENTRES

# **OSLO GREY**

Size : 600x600 MM | Finish : Matt



### APPLICATION







# OLSO MOKA

Size : 600x600 MM | Finish : Matt



### APPLICATION











## **OLSO NERO**

Size : 600x600 MM | Finish : Matt



### APPLICATION





Ŧ

AIRPORT

SCHOOL & COLLEGE







## **OLSO WHITE**

Size : 600x600 MM | Finish : Matt



### APPLICATION













## **PERLA BIANCO**

Size : 600x600 MM | Finish : Matt



## APPLICATIO