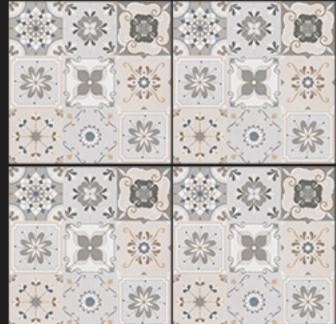

## PERLA GOLD

Size : 600x600 MM | Finish : Matt



### APPLICATION















## **PERLA GRAPHITE**

Size : 600x600 MM | Finish : Matt



#### APPLICATION







SCHOOL & COLLEGE



PLAIN PUNCH



## PERLA GRAY

Size : 600x600 MM | Finish : Matt



### APPLICATION











## PERLA OCRA

Size : 600x600 MM | Finish : Matt



### APPLICATION











## PERLA VERDE

Size : 600x600 MM | Finish : Matt



### APPLICATION











## **OSCAR NERO**

Size : 600x600 MM | Finish : Matt | Random : 3



### APPLICATION







俞

SCHOOL & COLLEGE









Size : 600x600 MM | Finish : Matt



## APPLICATION













Size : 600x600 MM | Finish : Matt



## APPLICATION















Size : 600x600 MM | Finish : Matt



## APPLICATION













Size : 600x600 MM | Finish : Matt



## APPLICATION











Size : 600x600 MM | Finish : Matt | Random : 3



#### APPLICATION



<u>C</u>





Size : 600x600 MM | Finish : Matt



## APPLICATION













Size : 600x600 MM | Finish : Matt



## APPLICATION











Size : 600x600 MM | Finish : Matt | Random : 4



### APPLICATION











Size : 600x600 MM | Finish : Matt



## APPLICATION