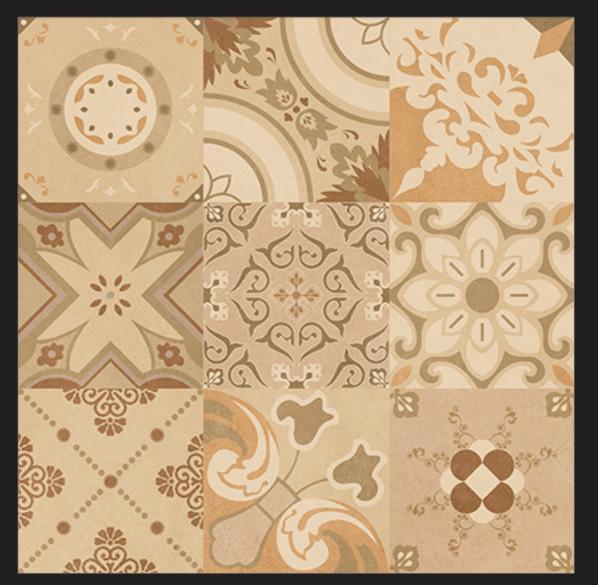

RLA BIANCO**

Size : 600x600 MM | Finish : Matt



## APPLICATION











## **PERLA CHOCO**

Size : 600x600 MM | Finish : Matt



### APPLICATION











## PERLA CREMA

Size : 600x600 MM | Finish : Matt



### APPLICATION











## PERLA GOLD

Size : 600x600 MM | Finish : Matt



### APPLICATION















## **PERLA GRAPHITE**

Size : 600x600 MM | Finish : Matt



#### APPLICATION







SCHOOL & COLLEGE



PLAIN PUNCH



## PERLA GRAY

Size : 600x600 MM | Finish : Matt



### APPLICATION











## PERLA OCRA

Size : 600x600 MM | Finish : Matt



### APPLICATION











## PERLA VERDE

Size : 600x600 MM | Finish : Matt



### APPLICATION











## **OSCAR NERO**

Size : 600x600 MM | Finish : Matt | Random : 3



### APPLICATION







俞

SCHOOL & COLLEGE









Size : 600x600 MM | Finish : Matt



## APPLICATION













Size : 600x600 MM | Finish : Matt



## APPLICATION















Size : 600x600 MM | Finish : Matt



## APPLICATION













Size : 600x600 MM | Finish : Matt



## APPLICATION











Size : 600x600 MM | Finish : Matt | Random : 3



#### APPLICATION



<u>C</u>





Size : 600x600 MM | Finish : Matt



## APPLICATION













Size : 600x600 MM | Finish : Matt



## APPLICATION











Size : 600x600 MM | Finish : Matt | Random : 4



### APPLICATION











Size : 600x600 MM | Finish : Matt



## APPLICATION