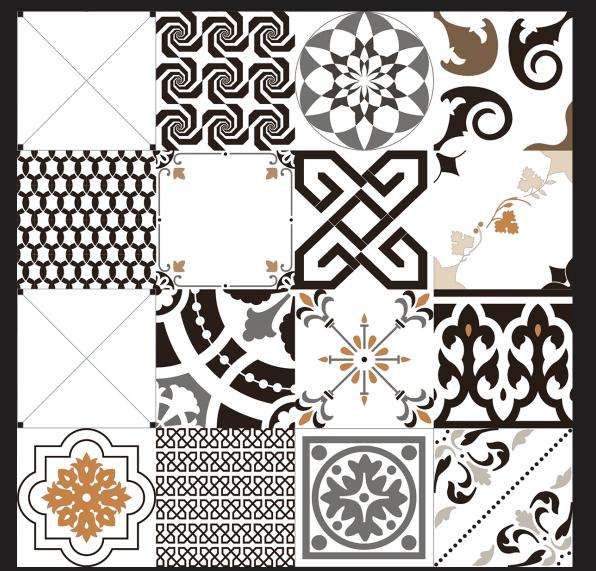

## ALDO BLACK

Size : 600x600 MM | Finish : Matt | Random : 3

## ALDO GREY

Size : 600x600 MM | Finish : Matt | Random : 3