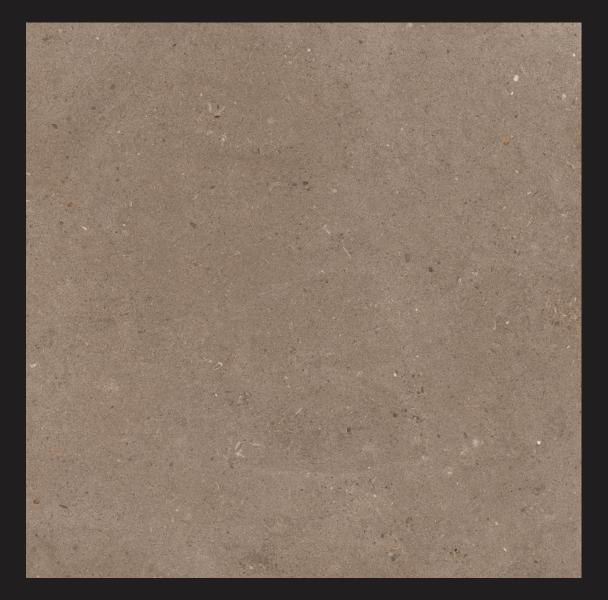

N**









HALL &

CARRIDOR

COMMERCIAL BUILDING

HOTEL & RESTAURANT

GYMNASIUM

INDUSTRY













AIRPORT

SCHOOL & COLLEGE

SPA & WELLNESS CENTRES

**PLAIN PUNCH** - SERIES







## ALDO BEIGE

Size : 600x600 MM | Finish : Matt | Random : 3













## ALDO BLACK

Size : 600x600 MM | Finish : Matt | Random : 3











## ALDO GREY

Size : 600x600 MM | Finish : Matt | Random : 3











## ALDO IVORY

Size : 600x600 MM | Finish : Matt | Random : 3



#### APPLICATION







SPA & WELLNESS CENTRES





## ALDO WHITE

Size : 600x600 MM | Finish : Matt | Random : 3











## CALIFORNIA BIANCO

Size : 600x600 MM | Finish : Matt | Random : 5



#### APPLICATION



(WZ

SPA & WELLNESS CENTRES





## CALIFORNIA BLACK

Size : 600x600 MM | Finish : Matt | Random : 5











## **CALIFORNIA BROWN**

Size : 600x600 MM | Finish : Matt | Random : 5



#### APPLICATION











## CALIFORNIA CREMA

Size : 600x600 MM | Finish : Matt | Random : 5



#### APPLICATION





SCHOOL & COLLEGE



SPA & WELLNESS CENTRES



## **CALIFORNIA GREY**

Size : 600x600 MM | Finish : Matt | Random : 5



#### APPLICATION



(the

SPA & WELLNESS CENTRES





## **CALIFORNIA ORANGE**

Size : 600x600 MM | Finish : Matt | Random : 5











## CALIFORNIA VERDE

Size : 600x600 MM | Finish : Matt | Random : 5









## **CONCORDE GRIGIO**

Size : 600x600 MM | Finish : Matt | Random : 8



#### APPLICATION





SPA & WELLNESS CENTRES

(WZ



## **DELTIN BEIGE**

Size : 600x600 MM | Finish : Matt | Random : 2



#### APPLICATION











## **DELTIN GREY**

Size : 600x600 MM | F