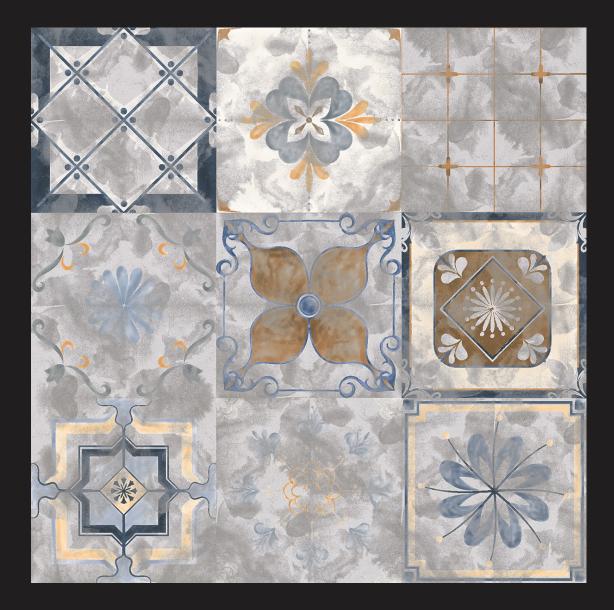

MM | Finish : Matt



### APPLICATION











## PERLA OCRA

Size : 600x600 MM | Finish : Matt



### APPLICATION











## PERLA VERDE

Size : 600x600 MM | Finish : Matt



### APPLICATION











## **OSCAR NERO**

Size : 600x600 MM | Finish : Matt | Random : 3



### APPLICATION







俞

SCHOOL & COLLEGE









Size : 600x600 MM | Finish : Matt



## APPLICATION













Size : 600x600 MM | Finish : Matt



## APPLICATION















Size : 600x600 MM | Finish : Matt



## APPLICATION













Size : 600x600 MM | Finish : Matt



## APPLICATION











Size : 600x600 MM | Finish : Matt | Random : 3



#### APPLICATION



<u>C</u>





Size : 600x600 MM | Finish : Matt



## APPLICATION













Size : 600x600 MM | Finish : Matt



## APPLICATION











Size : 600x600 MM | Finish : Matt | Random : 4



### APPLICATION











Size : 600x600 MM | Finish : Matt



## APPLICATION