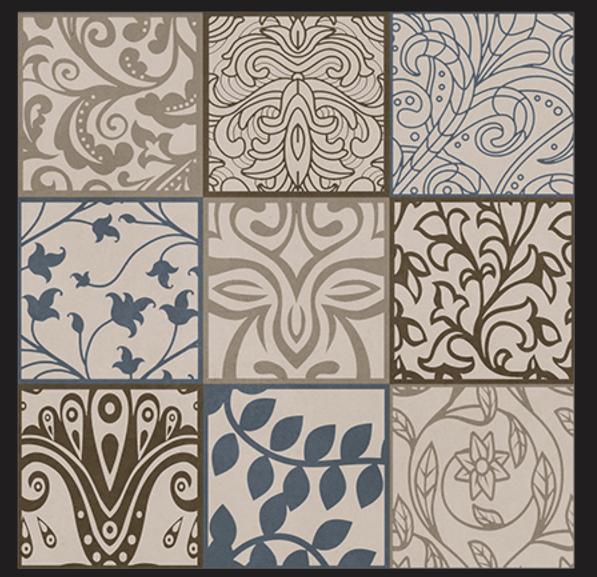

### APPLICATION











## PERLA CREMA

Size : 600x600 MM | Finish : Matt



### APPLICATION











## PERLA GOLD

Size : 600x600 MM | Finish : Matt



### APPLICATION















## **PERLA GRAPHITE**

Size : 600x600 MM | Finish : Matt



#### APPLICATION







SCHOOL & COLLEGE



PLAIN PUNCH



## PERLA GRAY

Size : 600x600 MM | Finish : Matt



### APPLICATION











## PERLA OCRA

Size : 600x600 MM | Finish : Matt



### APPLICATION











## PERLA VERDE

Size : 600x600 MM | Finish : Matt



### APPLICATION











## **OSCAR NERO**

Size : 600x600 MM | Finish : Matt | Random : 3



### APPLICATION







俞

SCHOOL & COLLEGE









Size : 600x600 MM | Finish : Matt



## APPLICATION













Size : 600x600 MM | Finish : Matt



## APPLICATION















Size : 600x600 MM | Finish : Matt



## APPLICATION













Size : 600x600 MM | Finish : Matt



## APPLICATION











Size : 600x600 MM | Finish : Matt | Random : 3



#### APPLICATION



<u>C</u>





Size : 600x600 MM | Finish : Matt



## APPLICATION













Size : 600x600 MM | Finish : Matt



## APPLICATION











Size : 600x600 MM | Finish : Matt | Random : 4



### APPLICATION











Size : 600x600 MM | Finish : Matt



## APPLICATION