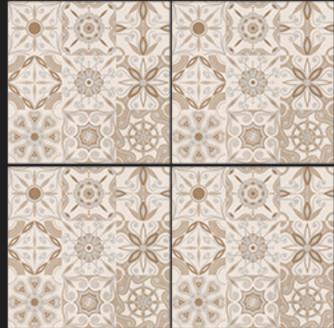

: 600x600 MM | Finish : Matt



### APPLICATION











## PERLA CREMA

Size : 600x600 MM | Finish : Matt



### APPLICATION











## PERLA GOLD

Size : 600x600 MM | Finish : Matt



### APPLICATION















## **PERLA GRAPHITE**

Size : 600x600 MM | Finish : Matt



#### APPLICATION







SCHOOL & COLLEGE



PLAIN PUNCH



## PERLA GRAY

Size : 600x600 MM | Finish : Matt



### APPLICATION











## PERLA OCRA

Size : 600x600 MM | Finish : Matt



### APPLICATION











## PERLA VERDE

Size : 600x600 MM | Finish : Matt



### APPLICATION











## **OSCAR NERO**

Size : 600x600 MM | Finish : Matt | Random : 3



### APPLICATION







俞

SCHOOL & COLLEGE









Size : 600x600 MM | Finish : Matt



## APPLICATION













Size : 600x600 MM | Finish : Matt



## APPLICATION















Size : 600x600 MM | Finish : Matt



## APPLICATION













Size : 600x600 MM | Finish : Matt



## APPLICATION











Size : 600x600 MM | Finish : Matt | Random : 3



#### APPLICATION



<u>C</u>





Size : 600x600 MM | Finish : Matt



## APPLICATION













Size : 600x600 MM | Finish : Matt



## APPLICATION











Size : 600x600 MM | Finish : Matt | Random : 4



### APPLICATION











Size : 600x600 MM | Finish : Matt



## APPLICATION