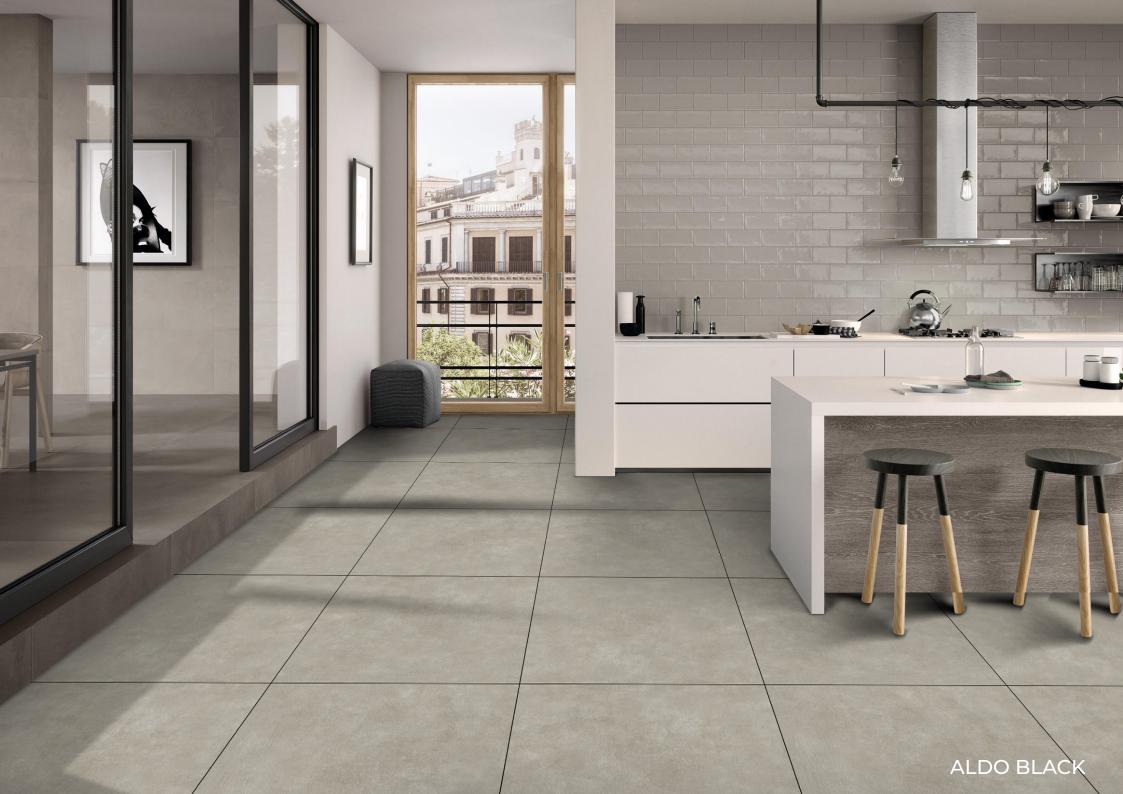

Witness the modern elegance.

600x 600 MM

www.alphenceramic.com

# PRODUCT FORMAT



A versatile neutral tile can be used with various

colour schemes and design genres.

600x600 MM

**MATT FINISH** 





HIGH STRENGTH

CHEMICAL RESISTANCE

EASY TO CLEAN



EASY

MAINTENANCE





STAIN RESISTANT



SLIP

RESISTANT



ECO

DIMENSIONAL STABILITY

FRIENDLY

#### **APPLICATION**









HALL &

CARRIDOR

COMMERCIAL BUILDING

HOTEL & RESTAURANT

GYMNASIUM

INDUSTRY













AIRPORT

SCHOOL & COLLEGE

SPA & WELLNESS CENTRES

**PLAIN PUNCH** - SERIES







## ALDO BEIGE

Size : 600x600 MM | Finish : Matt | Random : 3













## ALDO BLACK

Size : 600x600 MM | Finish : Matt | Random : 3











## ALDO GREY

Size : 600x600 MM | Finish : Matt | Random : 3











## ALDO IVORY

Size : 600x600 MM | Finish : Matt | Random : 3



#### APPLICATION







SPA & WELLNESS CENTRES





## ALDO WHITE

Size : 600x600 MM | Finish : Matt | Random : 3











## CALIFORNIA BIANCO

Size : 600x600 MM | Finish : Matt | Random : 5



#### APPLICATION



(WZ

SPA & WELLNESS CENTRES





## CALIFORNIA BLACK

Size : 600x600 MM | Finish : Matt | Random : 5











## **CALIFORNIA BROWN**

Size : 600x600 MM | Finish : Matt | Random : 5



#### APPLICATION











## CALIFORNIA CREMA

Size : 600x600 MM | Finish : Matt | Random : 5



#### APPLICATION





SCHOOL & COLLEGE



SPA & WELLNESS CENTRES



## **CALIFORNIA