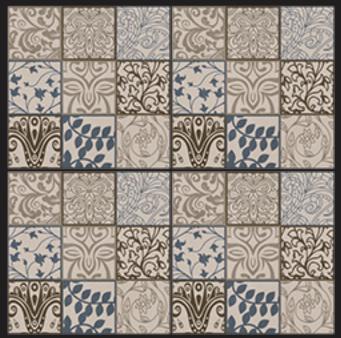

CREMA

Size : 600x600 MM | Finish : Matt



### APPLICATION











## PERLA GOLD

Size : 600x600 MM | Finish : Matt



### APPLICATION















## **PERLA GRAPHITE**

Size : 600x600 MM | Finish : Matt



#### APPLICATION







SCHOOL & COLLEGE



PLAIN PUNCH



## PERLA GRAY

Size : 600x600 MM | Finish : Matt



### APPLICATION











## PERLA OCRA

Size : 600x600 MM | Finish : Matt



### APPLICATION











## PERLA VERDE

Size : 600x600 MM | Finish : Matt



### APPLICATION











## **OSCAR NERO**

Size : 600x600 MM | Finish : Matt | Random : 3



### APPLICATION







俞

SCHOOL & COLLEGE









Size : 600x600 MM | Finish : Matt



## APPLICATION













Size : 600x600 MM | Finish : Matt



## APPLICATION















Size : 600x600 MM | Finish : Matt



## APPLICATION













Size : 600x600 MM | Finish : Matt



## APPLICATION











Size : 600x600 MM | Finish : Matt | Random : 3



#### APPLICATION



<u>C</u>





Size : 600x600 MM | Finish : Matt



## APPLICATION













Size : 600x600 MM | Finish : Matt



## APPLICATION











Size : 600x600 MM | Finish : Matt | Random : 4



### APPLICATION











Size : 600x600 MM | Finish : Matt



## APPLICATION