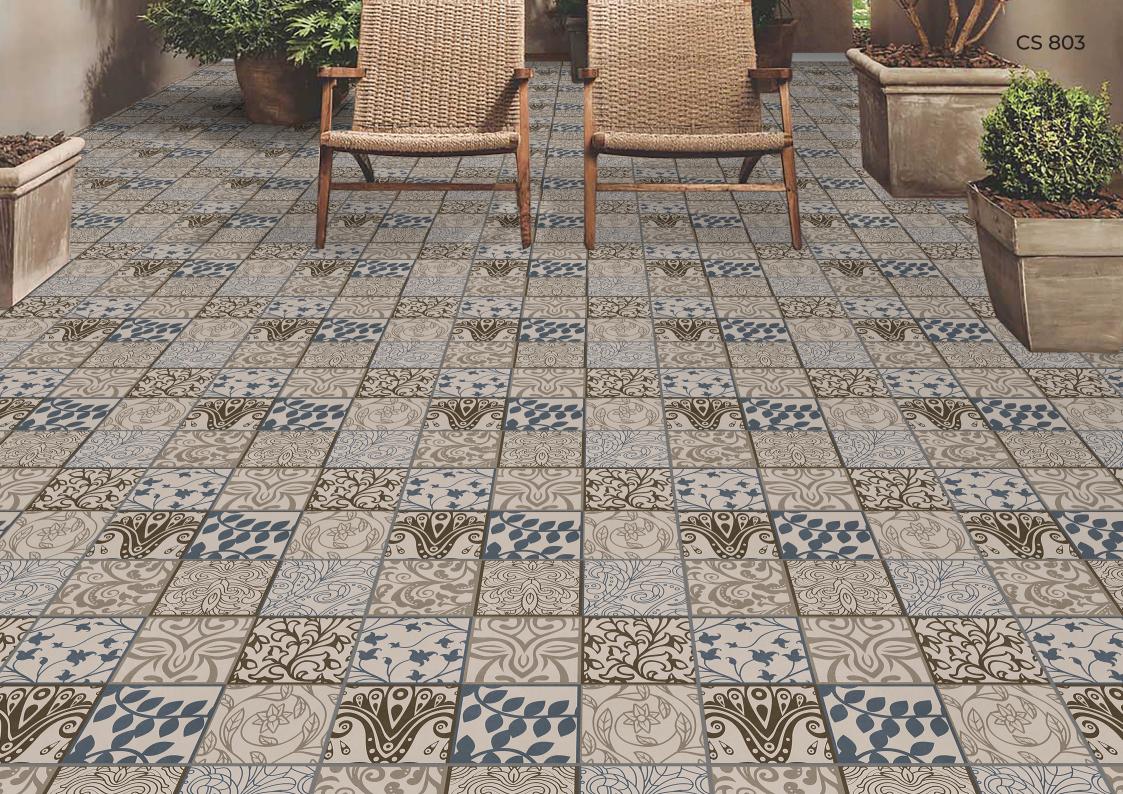

## **ENRICH GREY**

Size : 600x600 MM | Finish : Matt | Random : 8

#### APPLICATION

(WZ

SPA & WELLNESS CENTRES