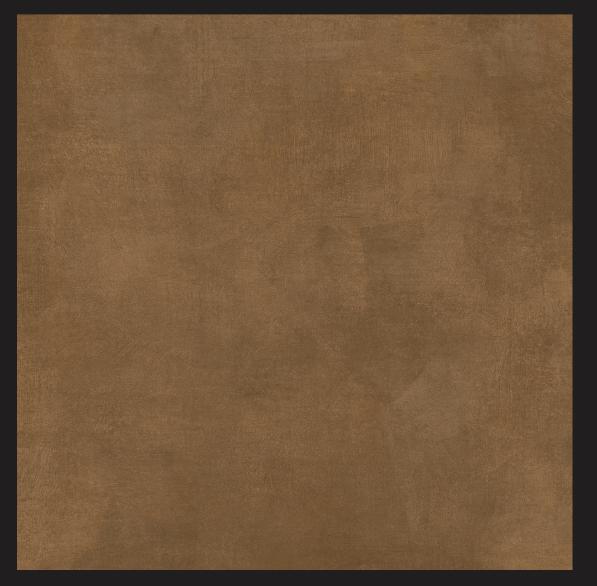

| Finish : Matt | Random : 8











## **ENRICH GREY**

Size : 600x600 MM | Finish : Matt | Random : 8



#### APPLICATION



(WZ

SPA & WELLNESS CENTRES





## **ENRICH SAND**

Size : 600x600 MM | Finish : Matt | Random : 8













Size : 600x600 MM | Finish : Matt | Random : 2



#### APPLICATION







SPA & WELLNESS CENTRES



## **OSCAR BLUE**

Size : 600x600 MM | Finish : Matt | Random : 3











## **OSCAR BROWN**

Size : 600x600 MM | Finish : Matt | Random : 3



### APPLICATION









## **OSCAR CHOCO**

Size : 600x600 MM | Finish : Matt | Random : 3



### APPLICATION









## **OSCAR CREMA**

Size : 600x600 MM | Finish : Matt | Random : 2



### APPLICATION











## **OSCAR GREY**

Size : 600x600 MM | Finish : Matt | Random : 2



### APPLICATION









## **OSCAR ORANGE**

Size : 600x600 MM | Finish : Matt | Random : 3



### APPLICATION











## OLSO AZULE

Size : 600x600 MM | Finish : Matt



### APPLICATION













## **OLSO BEIGE**

Size : 600x600 MM | Finish : Matt



### APPLICATION













## **OLSO BROWN**

Size : 600x600 MM | Finish : Matt



### APPLICATION











## **OSLO COTTA**

Size : 600x600 MM | Finish : Matt



### APPLICATION









PLAIN PUNCH





(WZ

SPA & WELLNESS CENTRES

# **OSLO GREY**

Size : 600x600 MM | Finish : Matt



### APPLICATION







# OLSO MOKA

Size : 600x600 MM | Finish : Matt



### APPLICATION











## **OLSO NERO**

Size : 600x600 MM | Finish : Matt



### APPLICATION





Ŧ

AIRPORT

SCHOOL & COLLEGE







## **OLSO WHITE**

Size : 600x600 MM | Finish : Matt



##