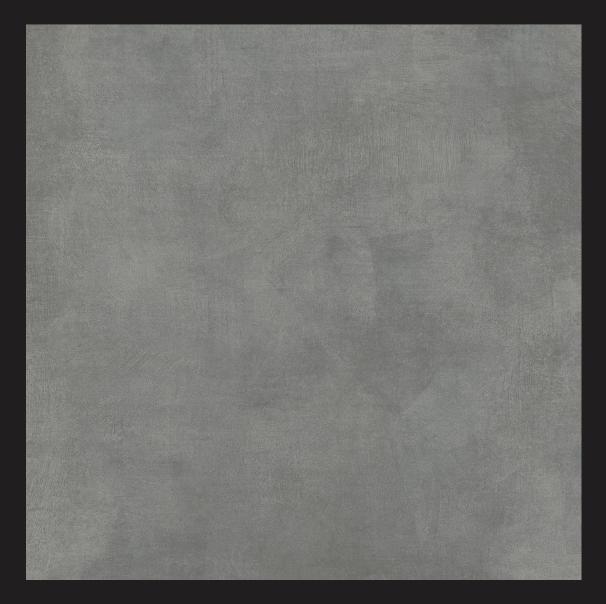

: 600x600 MM | Finish : Matt | Random : 8











## **ENRICH GRAFFITE**

Size : 600x600 MM | Finish : Matt | Random : 8











## **ENRICH GREY**

Size : 600x600 MM | Finish : Matt | Random : 8



#### APPLICATION



(WZ

SPA & WELLNESS CENTRES





## **ENRICH SAND**

Size : 600x600 MM | Finish : Matt | Random : 8













Size : 600x600 MM | Finish : Matt | Random : 2



#### APPLICATION







SPA & WELLNESS CENTRES



## **OSCAR BLUE**

Size : 600x600 MM | Finish : Matt | Random : 3











## **OSCAR BROWN**

Size : 600x600 MM | Finish : Matt | Random : 3



### APPLICATION









## **OSCAR CHOCO**

Size : 600x600 MM | Finish : Matt | Random : 3



### APPLICATION









## **OSCAR CREMA**

Size : 600x600 MM | Finish : Matt | Random : 2



### APPLICATION











## **OSCAR GREY**

Size : 600x600 MM | Finish : Matt | Random : 2



### APPLICATION









## **OSCAR ORANGE**

Size : 600x600 MM | Finish : Matt | Random : 3



### APPLICATION











## OLSO AZULE

Size : 600x600 MM | Finish : Matt



### APPLICATION













## **OLSO BEIGE**

Size : 600x600 MM | Finish : Matt



### APPLICATION













## **OLSO BROWN**

Size : 600x600 MM | Finish : Matt



### APPLICATION











## **OSLO COTTA**

Size : 600x600 MM | Finish : Matt



### APPLICATION









PLAIN PUNCH





(WZ

SPA & WELLNESS CENTRES

# **OSLO GREY**

Size : 600x600 MM | Finish : Matt



### APPLICATION







# OLSO MOKA

Size : 600x600 MM | Finish : Matt



### APPLICATION











## **OLSO NERO**

Size : 600x600 MM | Finish : Matt



### APPLICATION