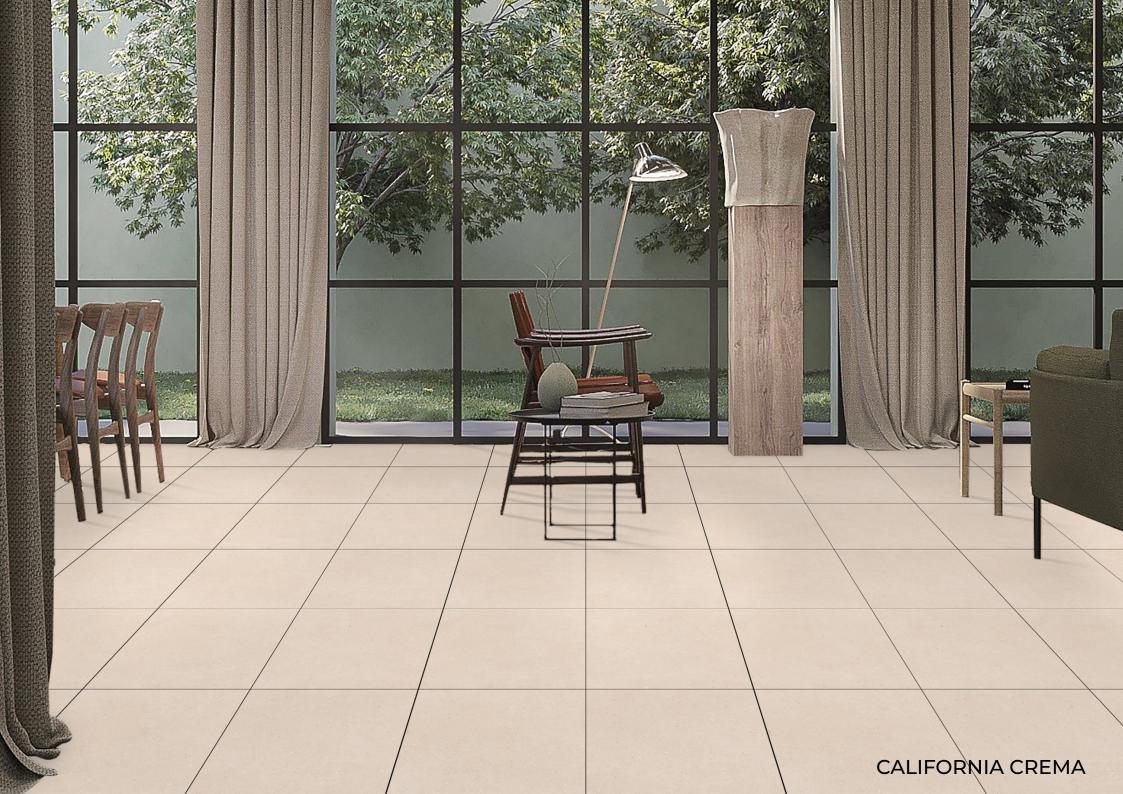

AIRPORT

SCHOOL & COLLEGE

SPA & WELLNESS CENTRES

**PLAIN PUNCH** - SERIES







## ALDO BEIGE

Size : 600x600 MM | Finish : Matt | Random : 3













## ALDO BLACK

Size : 600x600 MM | Finish : Matt | Random : 3











## ALDO GREY

Size : 600x600 MM | Finish : Matt | Random : 3











## ALDO IVORY

Size : 600x600 MM | Finish : Matt | Random : 3



#### APPLICATION







SPA & WELLNESS CENTRES





## ALDO WHITE

Size : 600x600 MM | Finish : Matt | Random : 3











## CALIFORNIA BIANCO

Size : 600x600 MM | Finish : Matt | Random : 5



#### APPLICATION



(WZ

SPA & WELLNESS CENTRES





## CALIFORNIA BLACK

Size : 600x600 MM | Finish : Matt | Random : 5











## **CALIFORNIA BROWN**

Size : 600x600 MM | Finish : Matt | Random : 5



#### APPLICATION











## CALIFORNIA CREMA

Size : 600x600 MM | Finish : Matt | Random : 5



#### APPLICATION





SCHOOL & COLLEGE



SPA & WELLNESS CENTRES



## **CALIFORNIA GREY**

Size : 600x600 MM | Finish : Matt | Random : 5



#### APPLICATION



(the

SPA & WELLNESS CENTRES





## **CALIFORNIA ORANGE**

Size : 600x600 MM | Finish : Matt | Random : 5











## CALIFORNIA VERDE

Size : 600x600 MM | Finish : Matt | Random : 5









## **CONCORDE GRIGIO**

Size : 600x600 MM | Finish : Matt | Random : 8



#### APPLICATION





SPA & WELLNESS CENTRES

(WZ



## **DELTIN BEIGE**

Size : 600x600 MM | Finish : Matt | Random : 2



#### APPLICATION











## **DELTIN GREY**

Size : 600x600 MM | Finish : Matt | Random : 2











## **DORIAN GREY**

Size : 600x600 MM | Finish : Matt | Random :