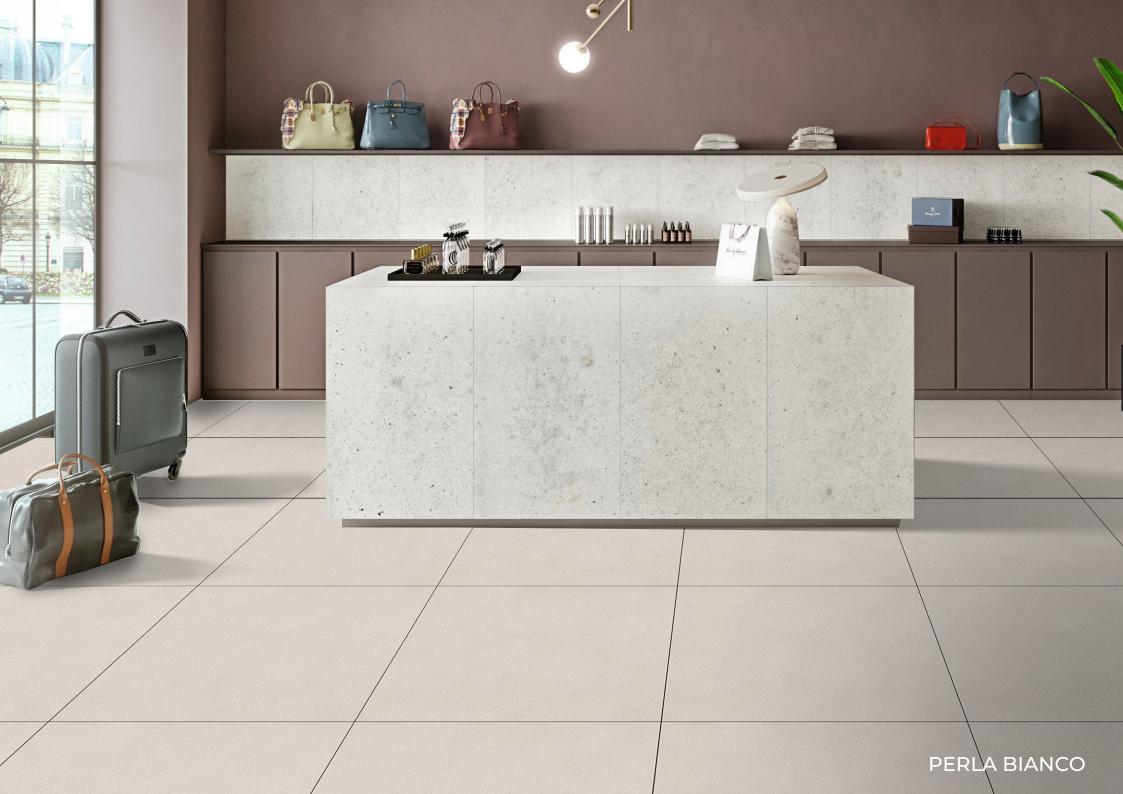

Size : 600x600 MM | Finish : Matt | Random : 3



### APPLICATION











## OLSO AZULE

Size : 600x600 MM | Finish : Matt



### APPLICATION













## **OLSO BEIGE**

Size : 600x600 MM | Finish : Matt



### APPLICATION













## **OLSO BROWN**

Size : 600x600 MM | Finish : Matt



### APPLICATION











## **OSLO COTTA**

Size : 600x600 MM | Finish : Matt



### APPLICATION









PLAIN PUNCH





(WZ

SPA & WELLNESS CENTRES

# **OSLO GREY**

Size : 600x600 MM | Finish : Matt



### APPLICATION







# OLSO MOKA

Size : 600x600 MM | Finish : Matt



### APPLICATION











## **OLSO NERO**

Size : 600x600 MM | Finish : Matt



### APPLICATION





Ŧ

AIRPORT

SCHOOL & COLLEGE







## **OLSO WHITE**

Size : 600x600 MM | Finish : Matt



### APPLICATION













## **PERLA BIANCO**

Size : 600x600 MM | Finish : Matt



## APPLICATION











## **PERLA CHOCO**

Size : 600x600 MM | Finish : Matt



### APPLICATION











## PERLA CREMA

Size : 600x600 MM | Finish : Matt



### APPLICATION











## PERLA GOLD

Size : 600x600 MM | Finish : Matt



### APPLICATION















## **PERLA GRAPHITE**

Size : 600x600 MM | Finish : Matt



#### APPLICATION







SCHOOL & COLLEGE



PLAIN PUNCH



## PERLA GRAY

Size : 600x600 MM | Finish : Matt



### APPLICATION











## PERLA OCRA

Size : 600x600 MM | Finish : Matt



### APPLICATION











## PERLA VERDE

Size : 600x600 MM | Finish : Matt



### APPLICATION











## **OSCAR NERO**

Size : 600x600 MM | Finish : Matt | Random : 3



### APPLICATION







俞

SCHOOL & COLL