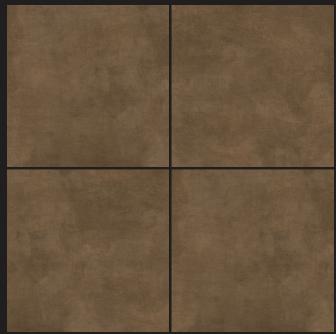

: 4













## **ELITE SALT**

Size : 600x600 MM | Finish : Matt | Random : 4











## **ENRICH BLANCO**

Size : 600x600 MM | Finish : Matt | Random : 8











## **ENRICH GRAFFITE**

Size : 600x600 MM | Finish : Matt | Random : 8











## **ENRICH GREY**

Size : 600x600 MM | Finish : Matt | Random : 8



#### APPLICATION



(WZ

SPA & WELLNESS CENTRES





## **ENRICH SAND**

Size : 600x600 MM | Finish : Matt | Random : 8













Size : 600x600 MM | Finish : Matt | Random : 2



#### APPLICATION







SPA & WELLNESS CENTRES



## **OSCAR BLUE**

Size : 600x600 MM | Finish : Matt | Random : 3











## **OSCAR BROWN**

Size : 600x600 MM | Finish : Matt | Random : 3



### APPLICATION









## **OSCAR CHOCO**

Size : 600x600 MM | Finish : Matt | Random : 3



### APPLICATION









## **OSCAR CREMA**

Size : 600x600 MM | Finish : Matt | Random : 2



### APPLICATION











## **OSCAR GREY**

Size : 600x600 MM | Finish : Matt | Random : 2



### APPLICATION









## **OSCAR ORANGE**

Size : 600x600 MM | Finish : Matt | Random : 3



### APPLICATION











## OLSO AZULE

Size : 600x600 MM | Finish : Matt



### APPLICATION













## **OLSO BEIGE**

Size : 600x600 MM | Finish : Matt



### APPLICATION













## **OLSO BROWN**

Size : 600x600 MM | Finish : Matt



### APPLICATION











## **OSLO COTTA**

Size : 600x600 MM | Finish : Matt



### APPLICATION









PLAIN PUNCH





(WZ

SPA & WELLNESS CENTRES

# **OSLO GREY**

Size : 600x600 MM | Finish : Matt



### APPLICATION







# OLSO MOKA

Size : 600x600 MM