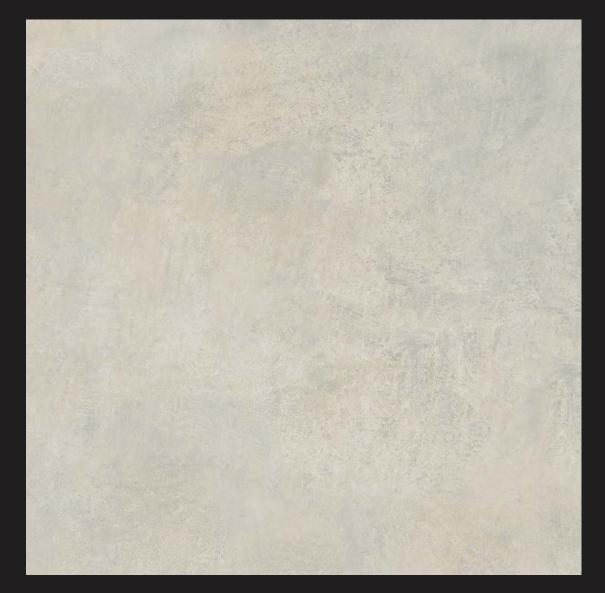

## ALDO BEIGE

Size : 600x600 MM | Finish : Matt | Random : 3

## ALDO BLACK

Size : 600x600 MM | Finish : Matt | Random : 3

## ALDO GREY

Size : 600x600 MM | Finish : Matt | Random : 3

## ALDO IVORY

Size : 600x600 MM | Finish : Matt | Random : 3

## ALDO WHITE

Size : 600x600 MM | Finish : Matt | Random : 3