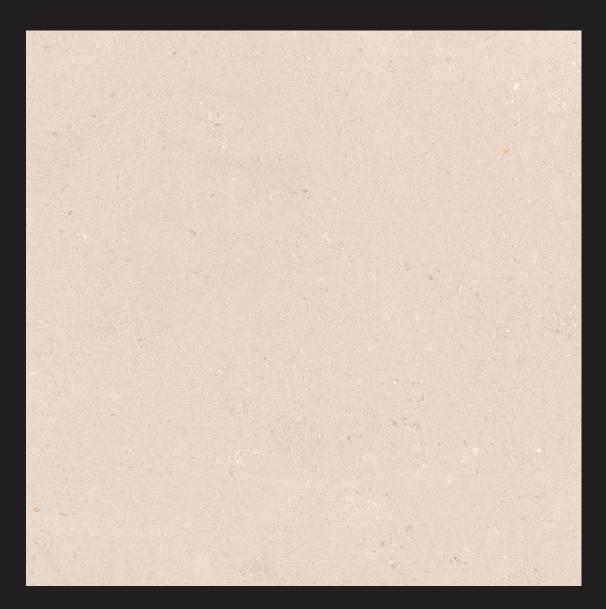

AIRPORT

SCHOOL & COLLEGE

SPA & WELLNESS CENTRES

**PLAIN PUNCH** - SERIES







## ALDO BEIGE

Size : 600x600 MM | Finish : Matt | Random : 3













## ALDO BLACK

Size : 600x600 MM | Finish : Matt | Random : 3











## ALDO GREY

Size : 600x600 MM | Finish : Matt | Random : 3











## ALDO IVORY

Size : 600x600 MM | Finish : Matt | Random : 3



#### APPLICATION







SPA & WELLNESS CENTRES





## ALDO WHITE

Size : 600x600 MM | Finish : Matt | Random : 3











## CALIFORNIA BIANCO

Size : 600x600 MM | Finish : Matt | Random : 5



#### APPLICATION



(WZ

SPA & WELLNESS CENTRES





## CALIFORNIA BLACK

Size : 600x600 MM | Finish : Matt | Random : 5











## **CALIFORNIA BROWN**

Size : 600x600 MM | Finish : Matt | Random : 5



#### APPLICATION











## CALIFORNIA CREMA

Size : 600x600 MM | Finish : Matt | Random : 5



#### APPLICATION





SCHOOL & COLLEGE



SPA & WELLNESS CENTRES



## **CALIFORNIA GREY**

Size : 600x600 MM | Finish : Matt | Random : 5



#### APPLICATION



(the

SPA & WELLNESS CENTRES





## **CALIFORNIA ORANGE**

Size : 600x600 MM | Finish : Matt | Random : 5











## CALIFORNIA VERDE

Size : 600x600 MM | Finish : Matt | Random : 5









## **CONCORDE GRIGIO**

Size : 600x600 MM | Finish : Matt | Random : 8



#### APPLICATION





SPA & WELLNESS CENTRES

(WZ



## **DELTIN BEIGE**

Size : 600x600 MM | Finish : Matt | Random : 2



#### APPLICATION











## **DELTIN GREY**

Size : 600x600 MM | Finish : Matt | Random : 2











## **DORIAN GREY**

Size : 600x600 MM | Finish : Matt | Random : 5