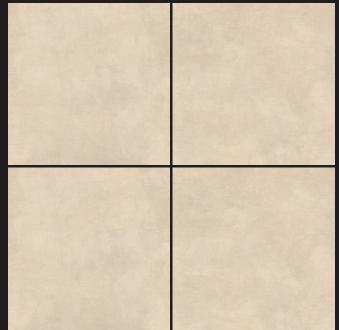

## **ENRICH BLANCO**

Size : 600x600 MM | Finish : Matt | Random : 8











## **ENRICH GRAFFITE**

Size : 600x600 MM | Finish : Matt | Random : 8











## **ENRICH GREY**

Size : 600x600 MM | Finish : Matt | Random : 8



#### APPLICATION



(WZ

SPA & WELLNESS CENTRES





## **ENRICH SAND**

Size : 600x600 MM | Finish : Matt | Random : 8













Size : 600x600 MM | Finish : Matt | Random : 2



#### APPLICATION







SPA & WELLNESS CENTRES



## **OSCAR BLUE**

Size : 600x600 MM | Finish : Matt | Random : 3











## **OSCAR BROWN**

Size : 600x600 MM | Finish : Matt | Random : 3



### APPLICATION









## **OSCAR CHOCO**

Size : 600x600 MM | Finish : Matt | Random : 3



### APPLICATION









## **OSCAR CREMA**

Size : 600x600 MM | Finish : Matt | Random : 2



### APPLICATION











## **OSCAR GREY**

Size : 600x600 MM | Finish : Matt | Random : 2



### APPLICATION









## **OSCAR ORANGE**

Size : 600x600 MM | Finish : Matt | Random : 3



### APPLICATION











## OLSO AZULE

Size : 600x600 MM | Finish : Matt



### APPLICATION













## **OLSO BEIGE**

Size : 600x600 MM | Finish : Matt



### APPLICATION













## **OLSO BROWN**

Size : 600x600 MM | Finish : Matt



### APPLICATION











## **OSLO COTTA**

Size : 600x600 MM | Finish : Matt



### APPLICATION









PLAIN PUNCH





(WZ

SPA & WELLNESS CENTRES

# **OSLO GREY**

Size : 600x600 MM | Finish : Matt



### APPLICATION







# OLSO MOKA

Size : 600x600 MM | Finish : Matt



### APPLICATION











## **OLSO NERO**

Size : 600x600 MM | Finish : Ma