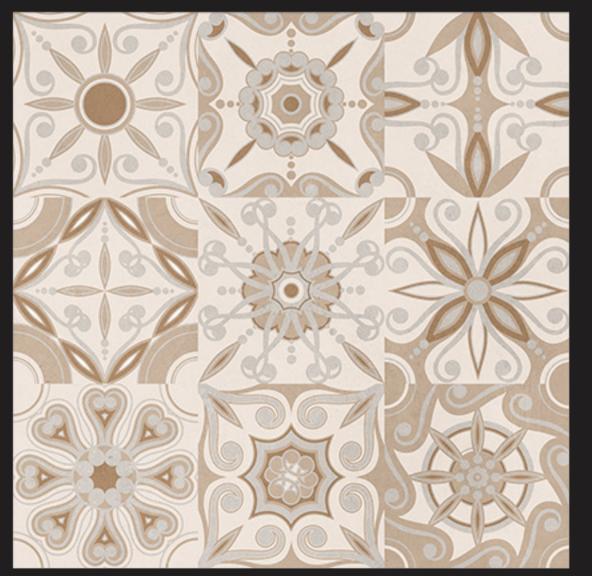

## **PERLA CHOCO**

Size : 600x600 MM | Finish : Matt



### APPLICATION











## PERLA CREMA

Size : 600x600 MM | Finish : Matt



### APPLICATION











## PERLA GOLD

Size : 600x600 MM | Finish : Matt



### APPLICATION















## **PERLA GRAPHITE**

Size : 600x600 MM | Finish : Matt



#### APPLICATION







SCHOOL & COLLEGE



PLAIN PUNCH



## PERLA GRAY

Size : 600x600 MM | Finish : Matt



### APPLICATION











## PERLA OCRA

Size : 600x600 MM | Finish : Matt



### APPLICATION











## PERLA VERDE

Size : 600x600 MM | Finish : Matt



### APPLICATION











## **OSCAR NERO**

Size : 600x600 MM | Finish : Matt | Random : 3



### APPLICATION







俞

SCHOOL & COLLEGE









Size : 600x600 MM | Finish : Matt



## APPLICATION













Size : 600x600 MM | Finish : Matt



## APPLICATION















Size : 600x600 MM | Finish : Matt



## APPLICATION













Size : 600x600 MM | Finish : Matt



## APPLICATION











Size : 600x600 MM | Finish : Matt | Random : 3



#### APPLICATION



<u>C</u>





Size : 600x600 MM | Finish : Matt



## APPLICATION













Size : 600x600 MM | Finish : Matt



## APPLICATION











Size : 600x600 MM | Finish : Matt | Random : 4



### APPLICATION











Size : 600x600 MM | Finish : Matt



## APPLICATION