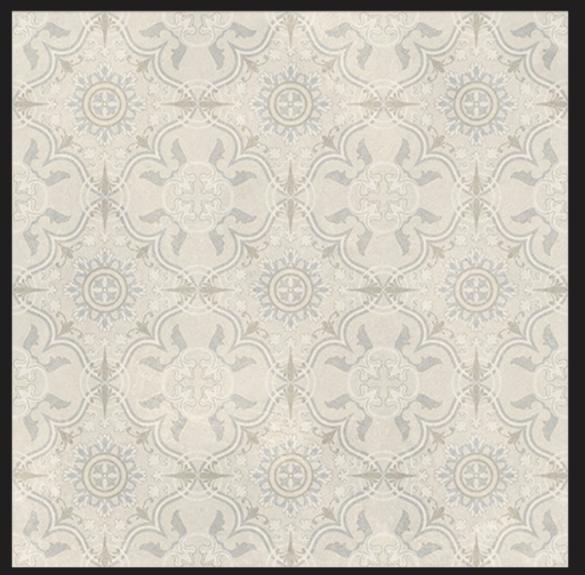

# PRODUCT FORMAT

A versatile neutral tile can be used with various

colour schemes and design genres.

600x600 MM

**MATT FINISH** 

HIGH STRENGTH

CHEMICAL RESISTANCE

EASY TO CLEAN

## ALDO BEIGE

Size : 600x600 MM | Finish : Matt | Random : 3