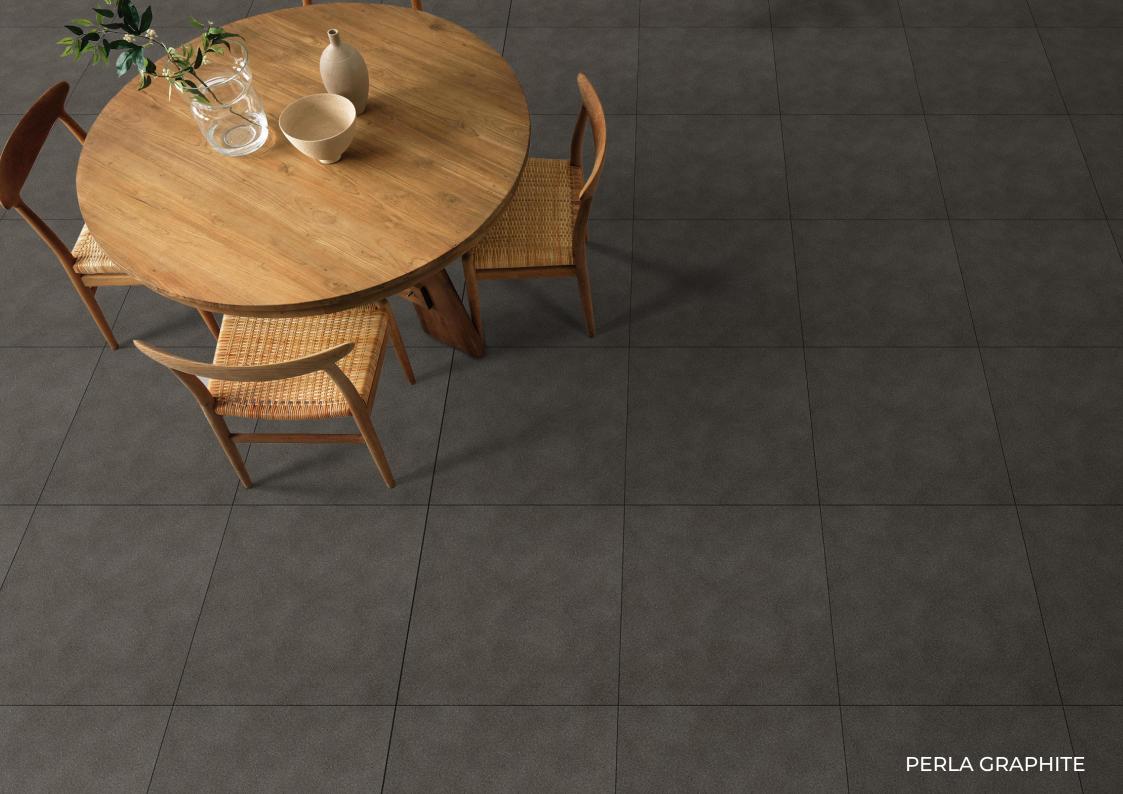

## **PERLA GRAPHITE**

Size : 600x600 MM | Finish : Matt

#### APPLICATION

SCHOOL & COLLEGE

PLAIN PUNCH