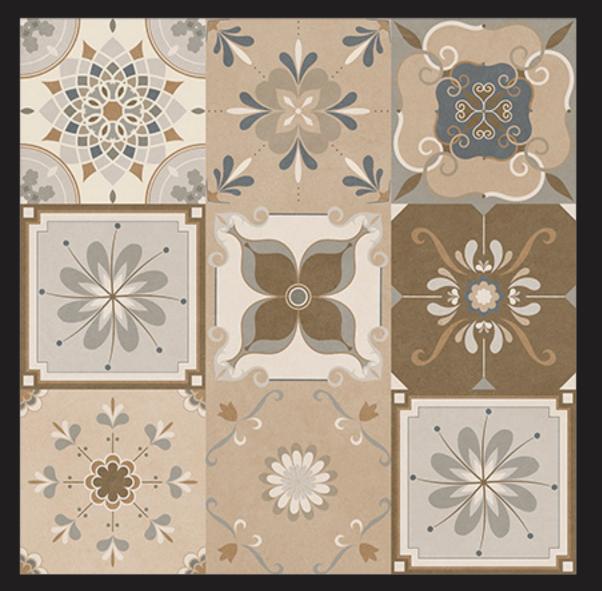

## CALIFORNIA BIANCO

Size : 600x600 MM | Finish : Matt | Random : 5

## **CALIFORNIA BROWN**

Size : 600x600 MM | Finish : Matt | Random : 5

## CALIFORNIA CREMA

Size : 600x600 MM | Finish : Matt | Random : 5