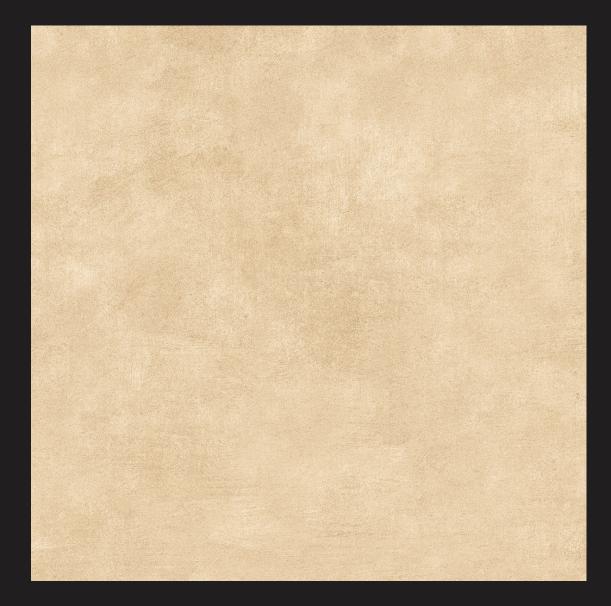

Witness the modern elegance.

600x 600 MM

www.alphenceramic.com

# PRODUCT FORMAT



A versatile neutral tile can be used with various

colour schemes and design genres.

600x600 MM

**MATT FINISH** 





HIGH STRENGTH

CHEMICAL RESISTANCE

EASY TO CLEAN



EASY

MAINTENANCE





STAIN RESISTANT



SLIP

RESISTANT



ECO

DIMENSIONAL STABILITY

FRIENDLY

#### **APPLICATION**









HALL &

CARRIDOR

COMMERCIAL BUILDING

HOTEL & RESTAURANT

GYMNASIUM

INDUSTRY













AIRPORT

SCHOOL & COLLEGE

SPA & WELLNESS CENTRES

**PLAIN PUNCH** - SERIES







## ALDO BEIGE

Size : 600x600 MM | Finish : Matt | Random : 3













## ALDO BLACK

Size : 600x600 MM | Finish : Matt | Random : 3











## ALDO GREY

Size : 600x600 MM | Finish : Matt | Random : 3











## ALDO IVORY

Size : 600x600 MM | Finish : Matt | Random : 3



#### APPLICATION







SPA & WELLNESS CENTRES





## ALDO WHITE

Size : 600x600 MM | Finish : Matt | Random : 3











## CALIFORNIA BIANCO

Size : 600x600 MM | Finish : Matt | Random : 5



#### APPLICATION



(WZ

SPA & WELLNESS CENTRES





## CALIFORNIA BLACK

Size : 600x600 MM | Finish : Matt | Random : 5











## **CALIFORNIA BROWN**

Size : 600x600 MM | Finish : Matt | Random : 5



#### APPLICATION











## CALIFORNIA CREMA

Size : 600x600 MM | Finish : Matt | Random : 5



#### APPLI