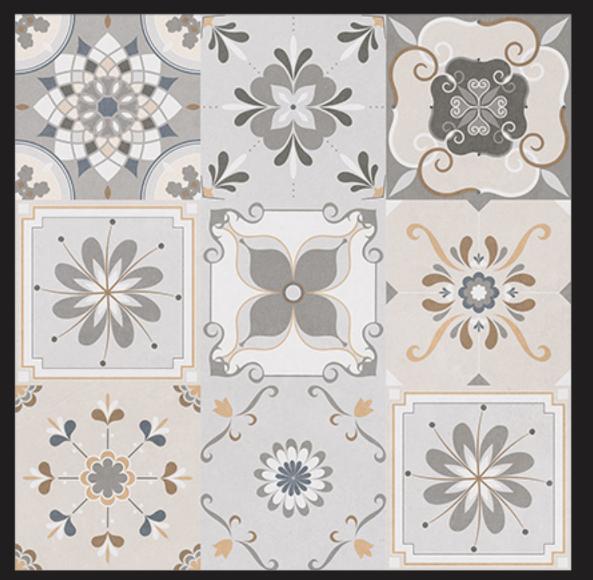

Finish : Matt



### APPLICATION











## PERLA GOLD

Size : 600x600 MM | Finish : Matt



### APPLICATION















## **PERLA GRAPHITE**

Size : 600x600 MM | Finish : Matt



#### APPLICATION







SCHOOL & COLLEGE



PLAIN PUNCH



## PERLA GRAY

Size : 600x600 MM | Finish : Matt



### APPLICATION











## PERLA OCRA

Size : 600x600 MM | Finish : Matt



### APPLICATION











## PERLA VERDE

Size : 600x600 MM | Finish : Matt



### APPLICATION











## **OSCAR NERO**

Size : 600x600 MM | Finish : Matt | Random : 3



### APPLICATION







俞

SCHOOL & COLLEGE









Size : 600x600 MM | Finish : Matt



## APPLICATION













Size : 600x600 MM | Finish : Matt



## APPLICATION















Size : 600x600 MM | Finish : Matt



## APPLICATION













Size : 600x600 MM | Finish : Matt



## APPLICATION











Size : 600x600 MM | Finish : Matt | Random : 3



#### APPLICATION



<u>C</u>





Size : 600x600 MM | Finish : Matt



## APPLICATION













Size : 600x600 MM | Finish : Matt



## APPLICATION











Size : 600x600 MM | Finish : Matt | Random : 4



### APPLICATION











Size : 600x600 MM | Finish : Matt



## APPLICATION