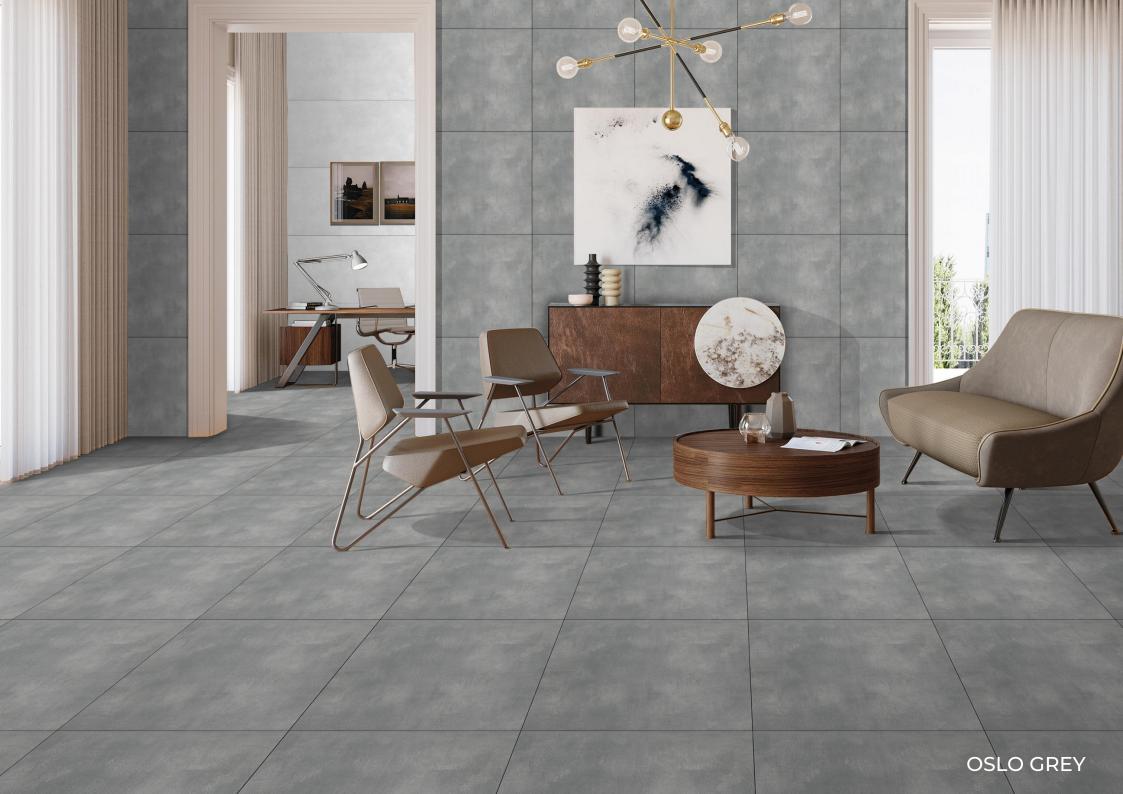

ze : 600x600 MM | Finish : Matt | Random : 3



### APPLICATION









## **OSCAR CHOCO**

Size : 600x600 MM | Finish : Matt | Random : 3



### APPLICATION









## **OSCAR CREMA**

Size : 600x600 MM | Finish : Matt | Random : 2



### APPLICATION











## **OSCAR GREY**

Size : 600x600 MM | Finish : Matt | Random : 2



### APPLICATION









## **OSCAR ORANGE**

Size : 600x600 MM | Finish : Matt | Random : 3



### APPLICATION











## OLSO AZULE

Size : 600x600 MM | Finish : Matt



### APPLICATION













## **OLSO BEIGE**

Size : 600x600 MM | Finish : Matt



### APPLICATION













## **OLSO BROWN**

Size : 600x600 MM | Finish : Matt



### APPLICATION











## **OSLO COTTA**

Size : 600x600 MM | Finish : Matt



### APPLICATION









PLAIN PUNCH





(WZ

SPA & WELLNESS CENTRES

# **OSLO GREY**

Size : 600x600 MM | Finish : Matt



### APPLICATION







# OLSO MOKA

Size : 600x600 MM | Finish : Matt



### APPLICATION











## **OLSO NERO**

Size : 600x600 MM | Finish : Matt



### APPLICATION





Ŧ

AIRPORT

SCHOOL & COLLEGE







## **OLSO WHITE**

Size : 600x600 MM | Finish : Matt



### APPLICATION













## **PERLA BIANCO**

Size : 600x600 MM | Finish : Matt



## APPLICATION











## **PERLA CHOCO**

Size : 600x600 MM | Finish : Matt



### APPLICATION











## PERLA CREMA

Size : 600x600 MM | Finish : Matt



### APPLICATION











## PERLA GOLD

Size : 600x600 MM | Finish : Matt



### APPLICATION















## **PERLA GRAPHITE**

Size : 600x600 MM | Finish : Matt



#### APPLICATION







S