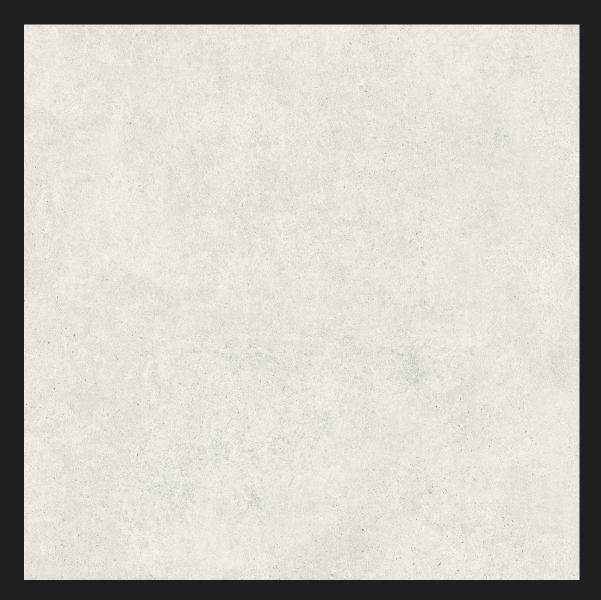

## CALIFORNIA BIANCO

Size : 600x600 MM | Finish : Matt | Random : 5

## CALIFORNIA BLACK

Size : 600x600 MM | Finish : Matt | Random : 5

## **CALIFORNIA BROWN**

Size : 600x600 MM | Finish : Matt | Random : 5

## CALIFORNIA CREMA

Size : 600x600 MM | Finish : Matt | Random : 5

## **CALIFORNIA GREY**

Size : 600x600 MM | Finish : Matt | Random : 5