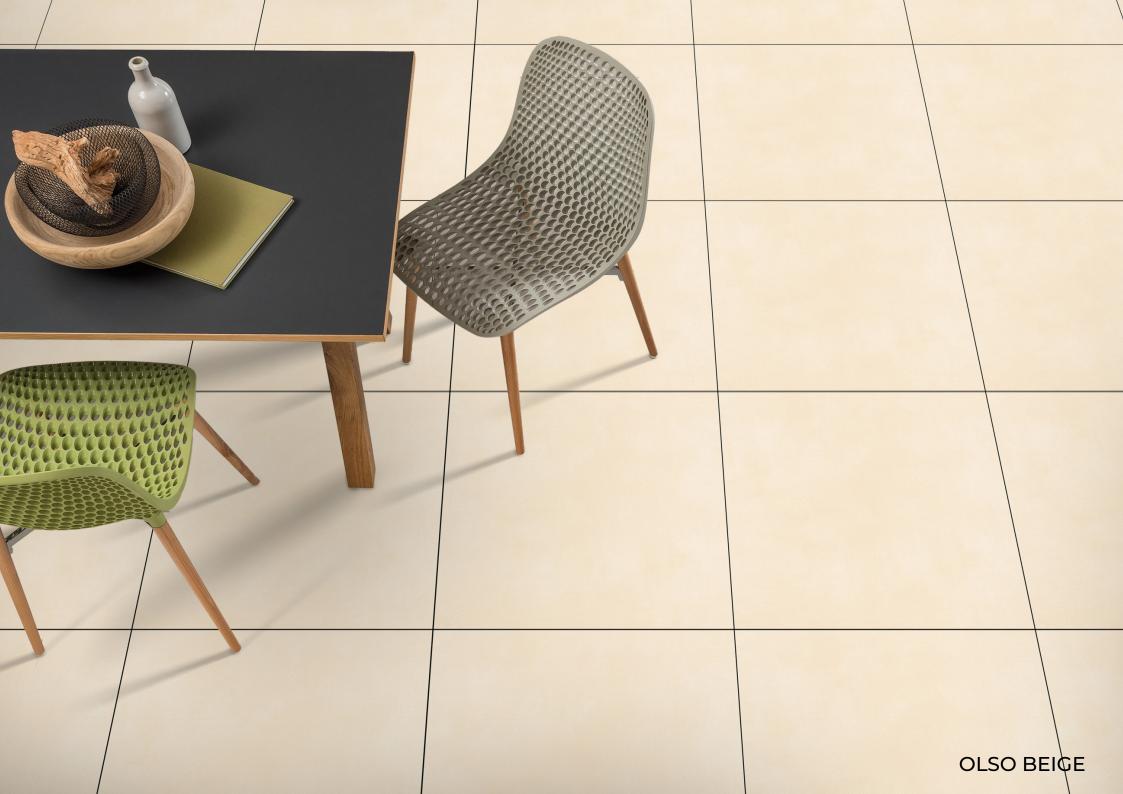

AND**

Size : 600x600 MM | Finish : Matt | Random : 8













Size : 600x600 MM | Finish : Matt | Random : 2



#### APPLICATION







SPA & WELLNESS CENTRES



## **OSCAR BLUE**

Size : 600x600 MM | Finish : Matt | Random : 3











## **OSCAR BROWN**

Size : 600x600 MM | Finish : Matt | Random : 3



### APPLICATION









## **OSCAR CHOCO**

Size : 600x600 MM | Finish : Matt | Random : 3



### APPLICATION









## **OSCAR CREMA**

Size : 600x600 MM | Finish : Matt | Random : 2



### APPLICATION











## **OSCAR GREY**

Size : 600x600 MM | Finish : Matt | Random : 2



### APPLICATION









## **OSCAR ORANGE**

Size : 600x600 MM | Finish : Matt | Random : 3



### APPLICATION











## OLSO AZULE

Size : 600x600 MM | Finish : Matt



### APPLICATION













## **OLSO BEIGE**

Size : 600x600 MM | Finish : Matt



### APPLICATION













## **OLSO BROWN**

Size : 600x600 MM | Finish : Matt



### APPLICATION











## **OSLO COTTA**

Size : 600x600 MM | Finish : Matt



### APPLICATION









PLAIN PUNCH





(WZ

SPA & WELLNESS CENTRES

# **OSLO GREY**

Size : 600x600 MM | Finish : Matt



### APPLICATION







# OLSO MOKA

Size : 600x600 MM | Finish : Matt



### APPLICATION











## **OLSO NERO**

Size : 600x600 MM | Finish : Matt



### APPLICATION





Ŧ

AIRPORT

SCHOOL & COLLEGE







## **OLSO WHITE**

Size : 600x600 MM | Finish : Matt



### APPLICATION













## **PERLA BIANCO**

Size : 600x600 MM | Finish : Matt



## APPLICATION











## **PERLA CHOCO**

Size : 600x600 MM | Finish : Matt



### APPLI