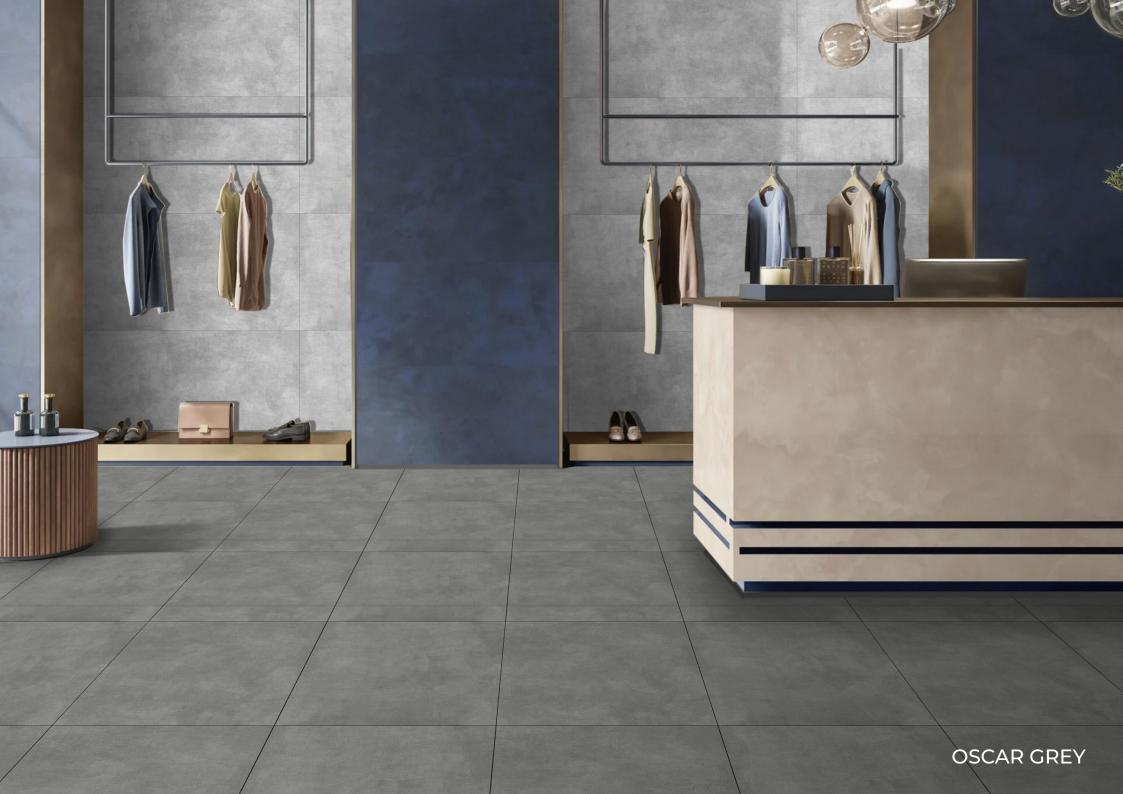

e : 600x600 MM | Finish : Matt | Random : 8











## **ENRICH GRAFFITE**

Size : 600x600 MM | Finish : Matt | Random : 8











## **ENRICH GREY**

Size : 600x600 MM | Finish : Matt | Random : 8



#### APPLICATION



(WZ

SPA & WELLNESS CENTRES





## **ENRICH SAND**

Size : 600x600 MM | Finish : Matt | Random : 8













Size : 600x600 MM | Finish : Matt | Random : 2



#### APPLICATION







SPA & WELLNESS CENTRES



## **OSCAR BLUE**

Size : 600x600 MM | Finish : Matt | Random : 3











## **OSCAR BROWN**

Size : 600x600 MM | Finish : Matt | Random : 3



### APPLICATION









## **OSCAR CHOCO**

Size : 600x600 MM | Finish : Matt | Random : 3



### APPLICATION









## **OSCAR CREMA**

Size : 600x600 MM | Finish : Matt | Random : 2



### APPLICATION











## **OSCAR GREY**

Size : 600x600 MM | Finish : Matt | Random : 2



### APPLICATION









## **OSCAR ORANGE**

Size : 600x600 MM | Finish : Matt | Random : 3



### APPLICATION











## OLSO AZULE

Size : 600x600 MM | Finish : Matt



### APPLICATION













## **OLSO BEIGE**

Size : 600x600 MM | Finish : Matt



### APPLICATION













## **OLSO BROWN**

Size : 600x600 MM | Finish : Matt



### APPLICATION











## **OSLO COTTA**

Size : 600x600 MM | Finish : Matt



### APPLICATION









PLAIN PUNCH





(WZ

SPA & WELLNESS CENTRES

# **OSLO GREY**

Size : 600x600 MM | Finish : Matt



### APPLICATION







# OLSO MOKA

Size : 600x600 MM | Finish : Matt



### APPLICATION











## **OLSO NERO**

Size : 600x600 MM | Finish : Matt



### APPLICATION