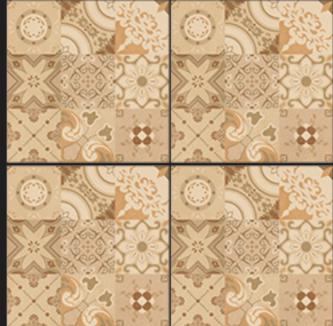

ish : Matt



## APPLICATION











## **PERLA CHOCO**

Size : 600x600 MM | Finish : Matt



### APPLICATION











## PERLA CREMA

Size : 600x600 MM | Finish : Matt



### APPLICATION











## PERLA GOLD

Size : 600x600 MM | Finish : Matt



### APPLICATION















## **PERLA GRAPHITE**

Size : 600x600 MM | Finish : Matt



#### APPLICATION







SCHOOL & COLLEGE



PLAIN PUNCH



## PERLA GRAY

Size : 600x600 MM | Finish : Matt



### APPLICATION











## PERLA OCRA

Size : 600x600 MM | Finish : Matt



### APPLICATION











## PERLA VERDE

Size : 600x600 MM | Finish : Matt



### APPLICATION











## **OSCAR NERO**

Size : 600x600 MM | Finish : Matt | Random : 3



### APPLICATION







俞

SCHOOL & COLLEGE









Size : 600x600 MM | Finish : Matt



## APPLICATION













Size : 600x600 MM | Finish : Matt



## APPLICATION















Size : 600x600 MM | Finish : Matt



## APPLICATION













Size : 600x600 MM | Finish : Matt



## APPLICATION











Size : 600x600 MM | Finish : Matt | Random : 3



#### APPLICATION



<u>C</u>





Size : 600x600 MM | Finish : Matt



## APPLICATION













Size : 600x600 MM | Finish : Matt



## APPLICATION











Size : 600x600 MM | Finish : Matt | Random : 4



### APPLICATION











Size : 600x600 MM | Finish : Matt



## APPLICATION