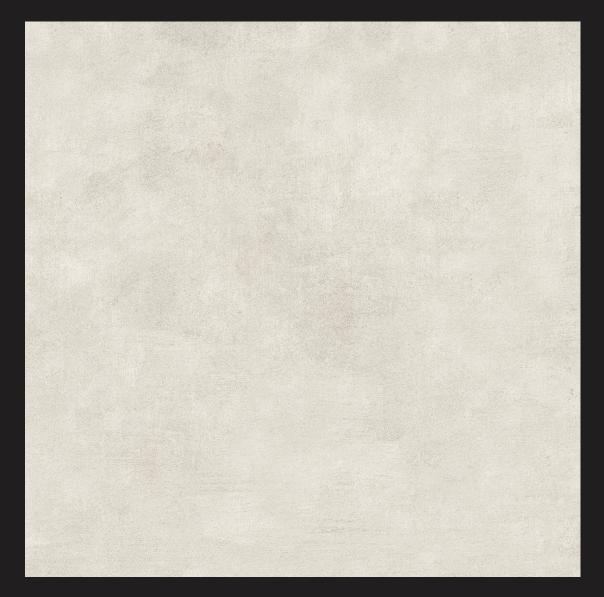

Witness the modern elegance.

600x 600 MM

www.alphenceramic.com

# PRODUCT FORMAT



A versatile neutral tile can be used with various

colour schemes and design genres.

600x600 MM

**MATT FINISH** 





HIGH STRENGTH

CHEMICAL RESISTANCE

EASY TO CLEAN



EASY

MAINTENANCE





STAIN RESISTANT



SLIP

RESISTANT



ECO

DIMENSIONAL STABILITY

FRIENDLY

#### **APPLICATION**









HALL &

CARRIDOR

COMMERCIAL BUILDING

HOTEL & RESTAURANT

GYMNASIUM

INDUSTRY













AIRPORT

SCHOOL & COLLEGE

SPA & WELLNESS CENTRES

**PLAIN PUNCH** - SERIES







## ALDO BEIGE

Size : 600x600 MM | Finish : Matt | Random : 3













## ALDO BLACK

Size : 600x600 MM | Finish : Matt | Random : 3











## ALDO GREY

Size : 600x600 MM | Finish : Matt | Random : 3











## ALDO IVORY

Size : 600x600 MM | Finish : Matt | Random : 3



#### APPLICATION







SPA & WELLNESS CENTRES





## ALDO WHITE

Size : 600x600 MM | Finish : Matt | Random : 3











## CALIFORNIA BIANCO

Size : 600x600 MM | Finish : Matt | Random : 5



#### APPLICATION



(WZ

SPA & WELLNESS CENTRES





## CALIFORNIA BLACK

Size : 600x600 MM | Finish : Matt | Random : 5











## **CALIFORNIA BROWN**

Size : 600x600 MM | Finish : Matt | Random : 5



#### APPLICATION











## CALIFORNIA CREMA

Size : 600x600 MM | Finish : Matt | Random : 5



#### APPLICATION





SCHOOL & COLLEGE



SPA & WELLNESS CENTRES



## **CALIFORNIA GREY**

Size : 600x600 MM | Finish : Matt | Random : 5



#### APPLICATION